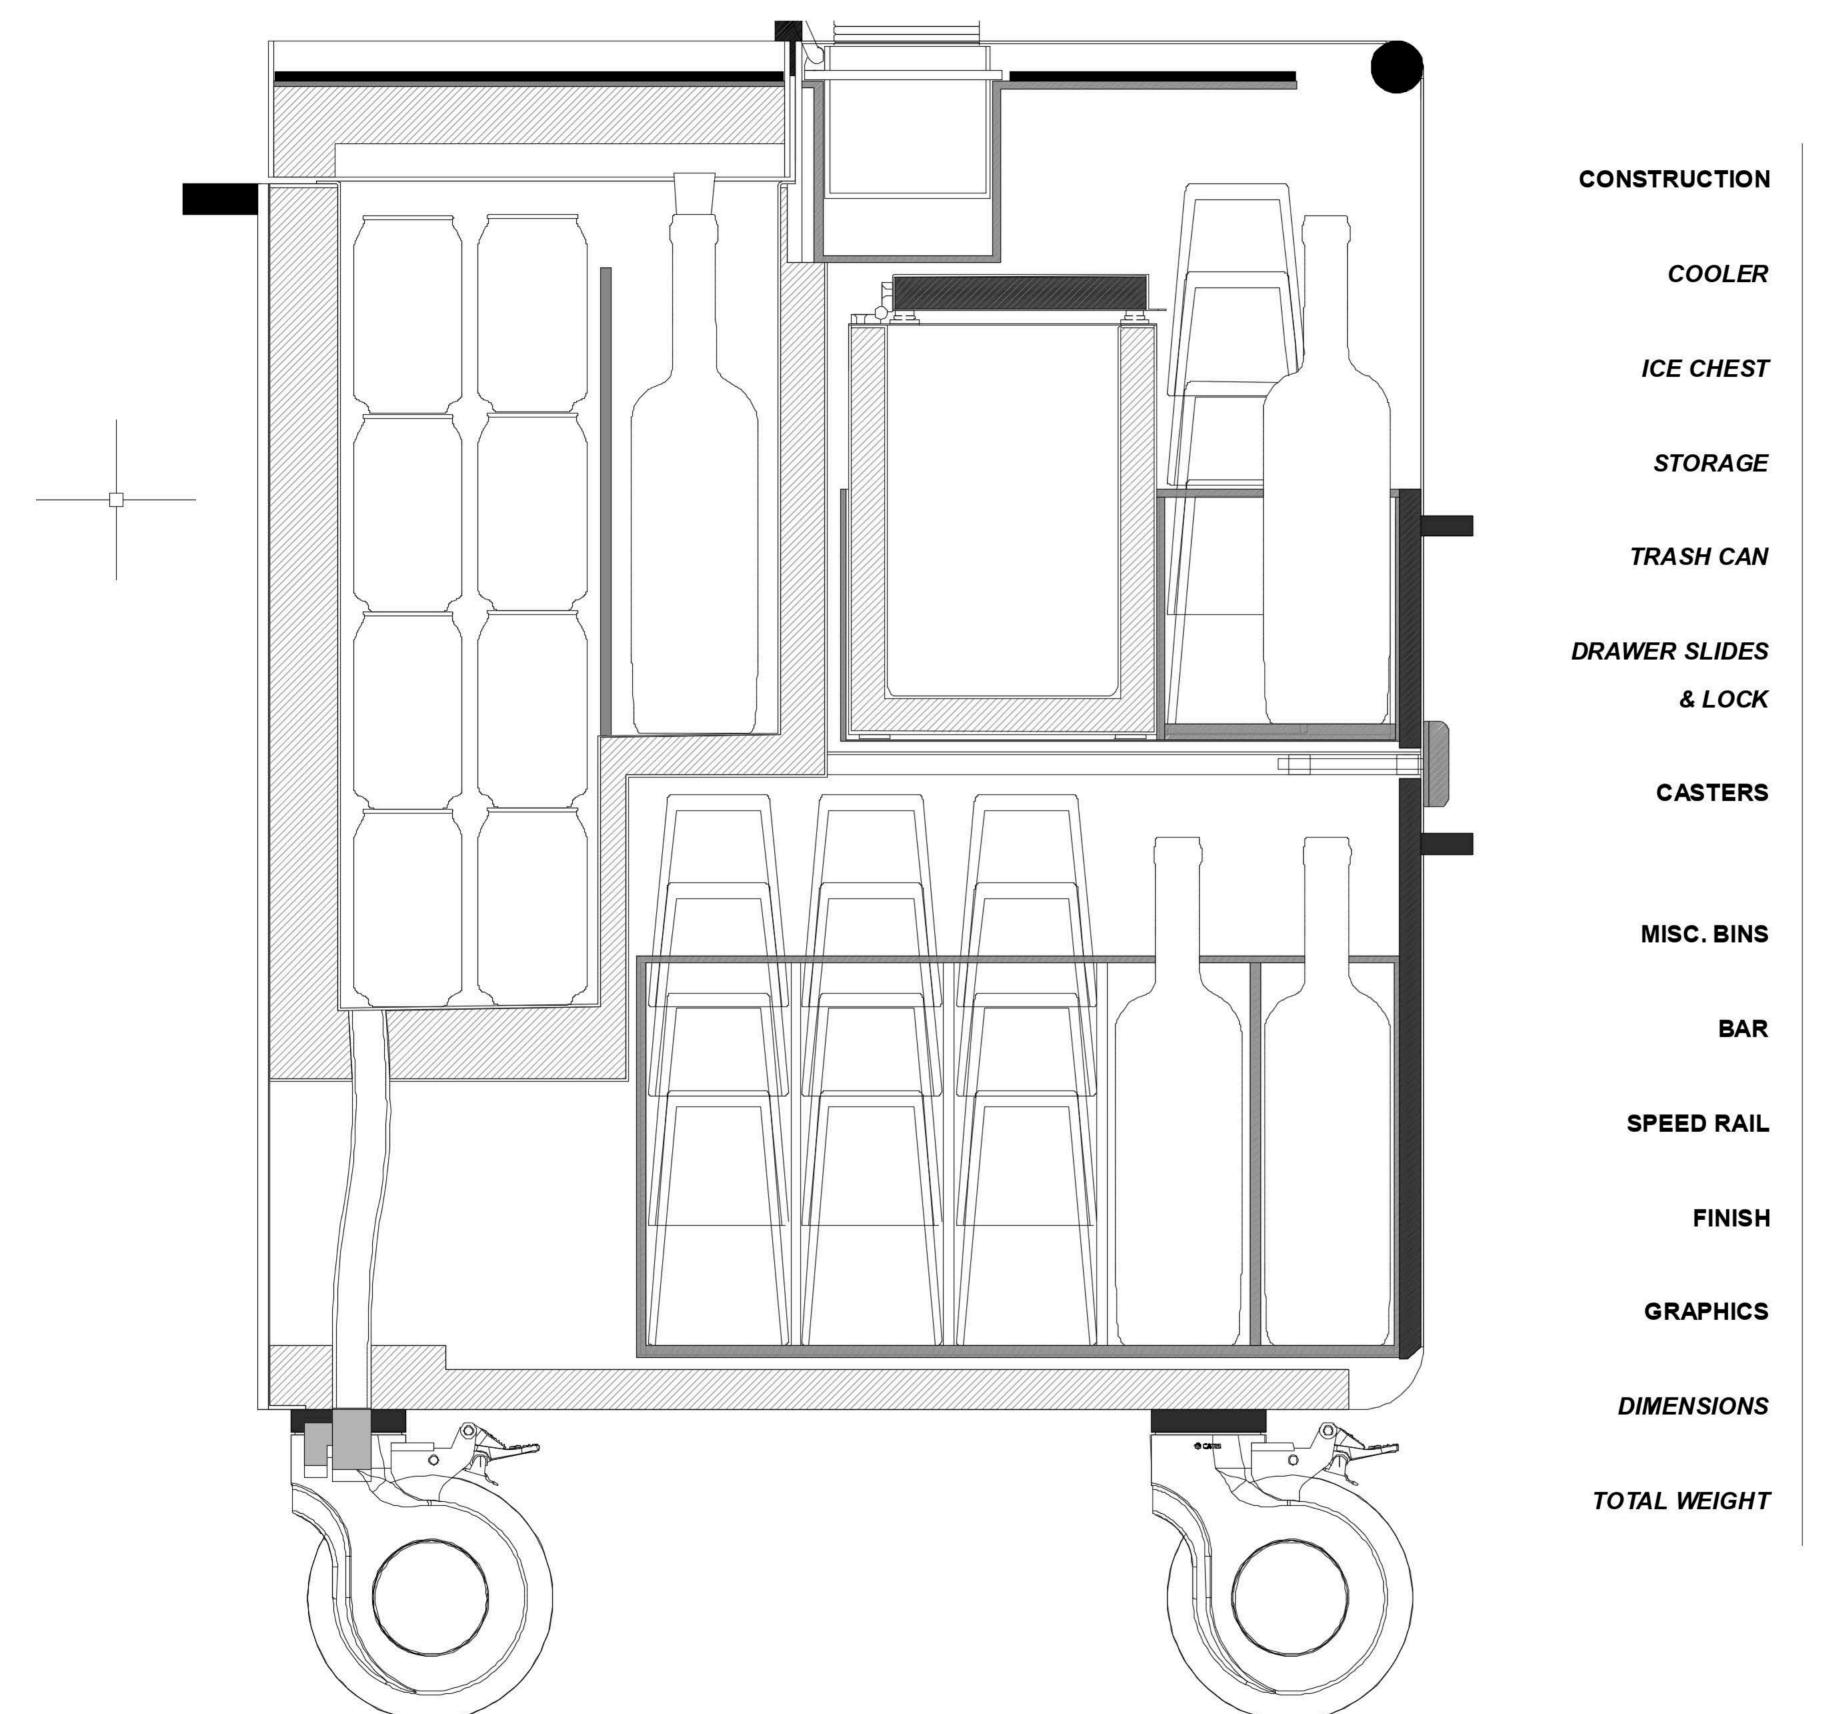

Umbrella Bracket (for client supplied umbrella)

Aircraft aluminum body & frame, Roto molded polyethylene cooler & bins

> 48 Qt. Roto molded polyethylene. Removable bottle divider. Drain. Fully insulated w/ latching sliding door.

15lb Ice Capacity (extra 15lb ice storage in cooler) Roto molded polyethylene. Fully insulated.

22 Adjustable Padded Compartments 3.6" x 3.6" x 14.5"

4 Gallon Roto molded polyethylene with bag retainer hoop. Trash can housing is also molded polyethylene.

Heavy duty 175lb full extension roller type slides. Turn latch safety mechanism prevents drawers from opening while rolling. Key lock on lower drawer.

6" Locking casters standard. Rigid type on rear and swivel type on front. Extra heavy duty indoor / outdoor. Painted Color Match wheel covers

Qty 2 Polyethylene Garnish Bins with hinged covers + napkin / tool bin.

Aluminum w/ Powder Coat finish. Stowable in lower drawer.

Roto molded polyethylene with 5 Adjustable padded compartments 9" x 3.6" x 14.5". Stowable in lower drawer.

Powder Coated. Painted to order in any RAL color. Custom color match auto finish also available.

Standard: 1-2 Color vinyl Logos up to 20" x 20". Custom graphics and removable graphic panel options available.

29  $\frac{1}{2}$ " Long x 20  $\frac{1}{8}$ " Wide x 40" H.

98 LBS