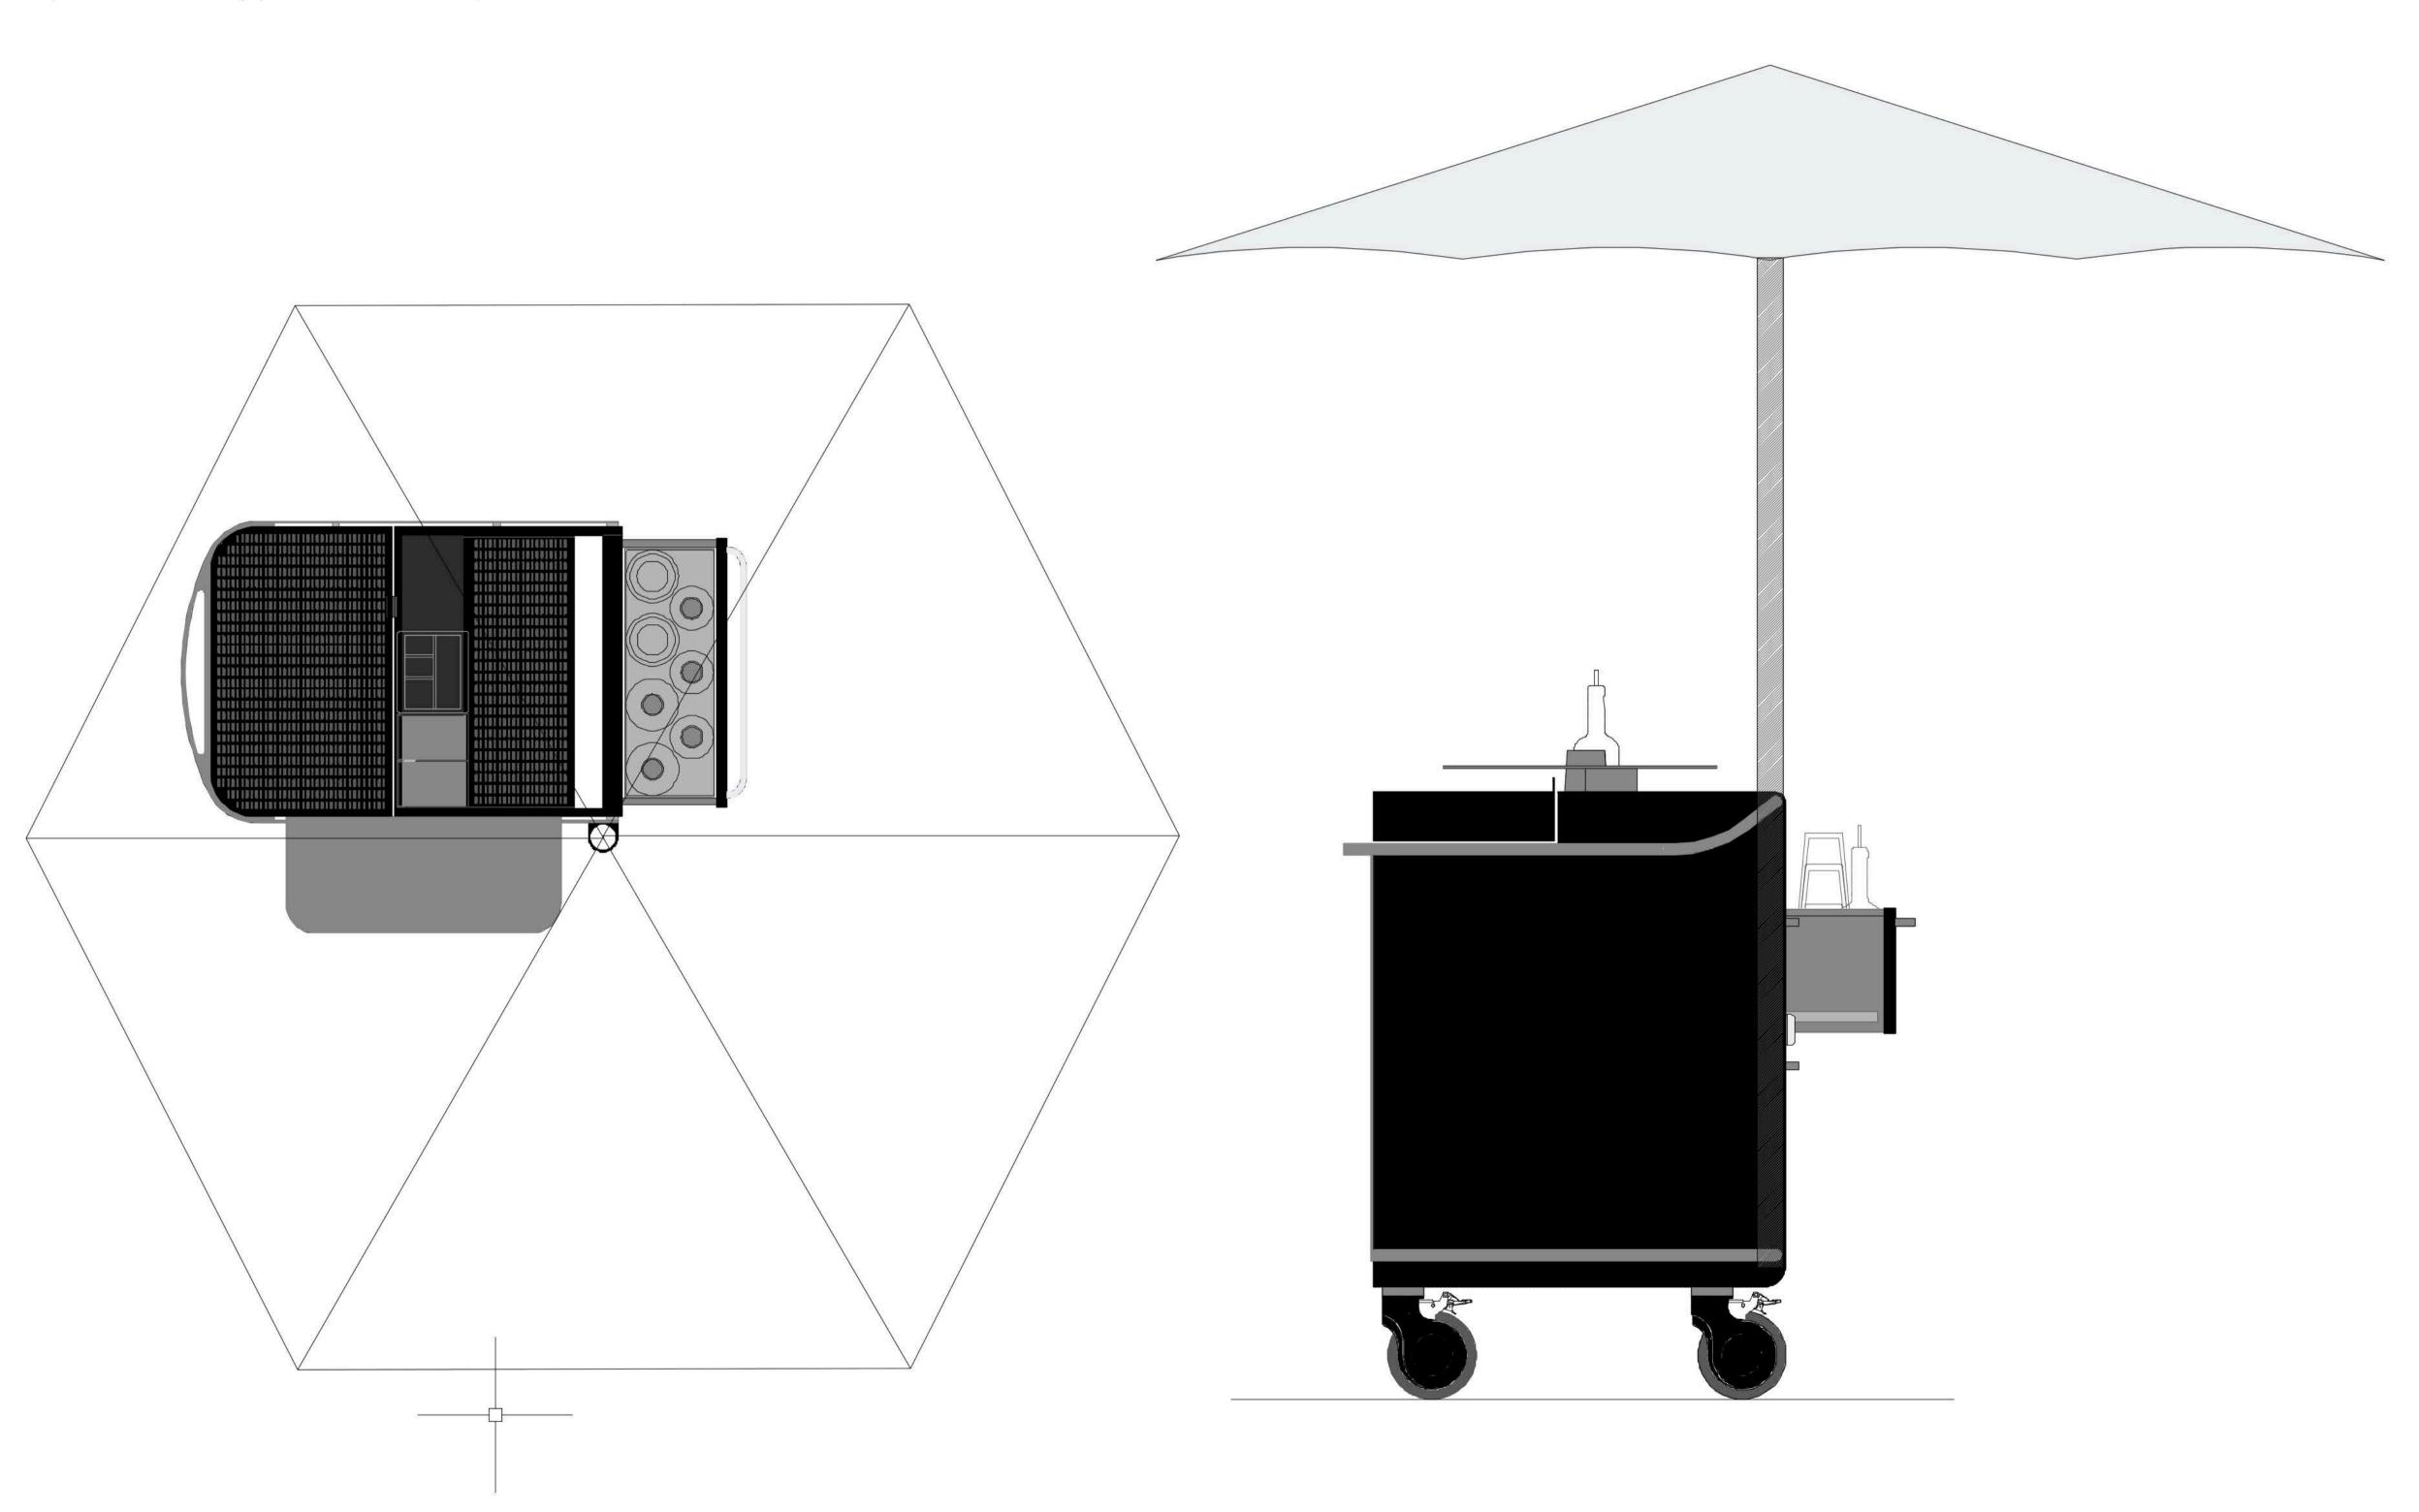

Custom Color Wheel Covers (other than silver or black)

Custom Graphic Vinyl Wrap (such as woodgrain or graphics)

Umbrella Bracket

**Primary Operation Features** 

Lower Drawer / Trash Compartment

Stationary Mode

Umbrella Bracket (for client supplied umbrella)

Aircraft aluminum body & frame, Roto molded polyethylene cooler & bins

> 48 Qt. Roto molded polyethylene. Removable bottle divider. Drain. Fully insulated w/ latching sliding door.