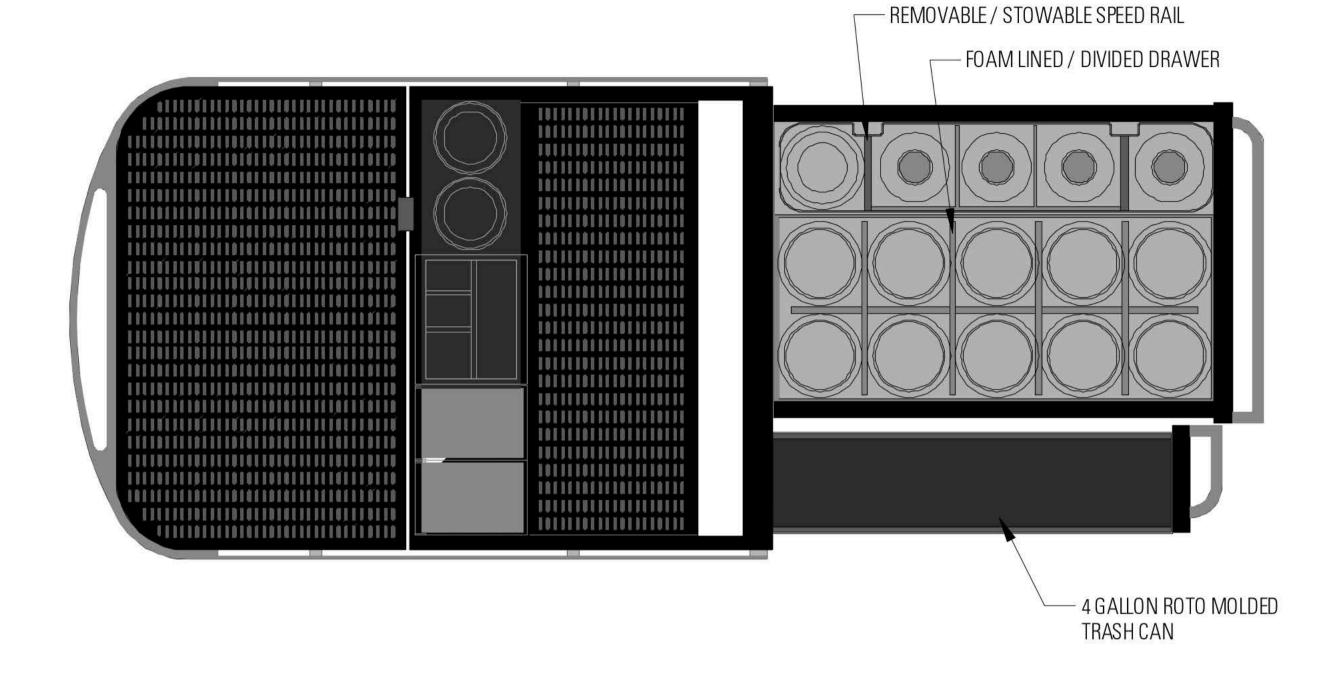

15lb Ice Capacity (extra 15lb ice storage in cooler) Roto molded polyethylene. Fully insulated.

22 Adjustable Padded Compartments 3.6" x 3.6" x 14.5"

4 Gallon Roto molded polyethylene with bag retainer hoop. Trash can housing is also molded polyethylene.

Qty 2 Polyethylene Garnish Bins with hinged covers + napkin / tool bin.

Aluminum w/ Powder Coat finish. Stowable in lower drawer.

Roto molded polyethylene with 5 Adjustable padded compartments 9" x 3.6" x 14.5". Stowable in lower drawer.