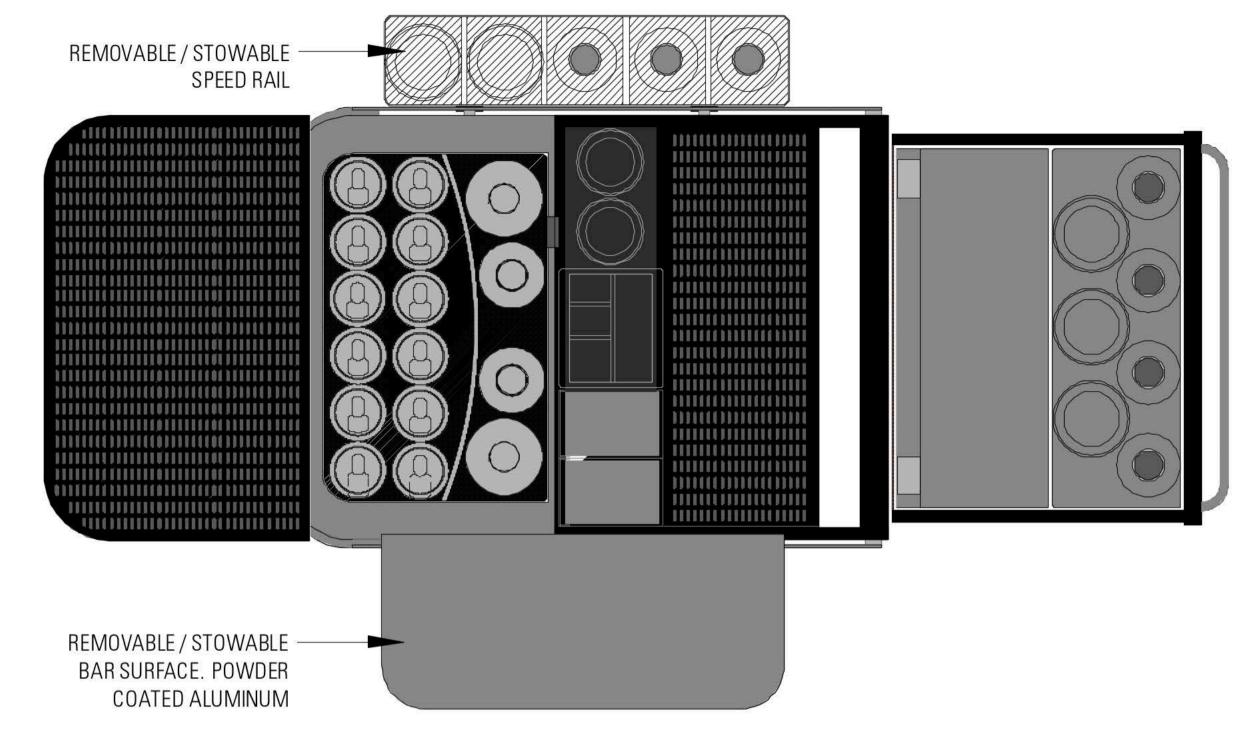

15lb Ice Capacity (extra 15lb ice storage in cooler) Roto molded polyethylene. Fully insulated.

22 Adjustable Padded Compartments 3.6" x 3.6" x 14.5"

4 Gallon Roto molded polyethylene with bag retainer hoop. Trash can housing is also molded polyethylene.

Heavy duty 175lb full extension roller type slides. Turn latch safety mechanism prevents drawers from opening while rolling. Key lock on lower drawer.

6" Locking casters standard. Rigid type on rear and swivel type on front. Extra heavy duty indoor / outdoor. Painted Color Match wheel covers

Qty 2 Polyethylene Garnish Bins with hinged covers + napkin / tool bin.

Aluminum w/ Powder Coat finish. Stowable in lower drawer.

Roto molded polyethylene with 5 Adjustable padded compartments 9" x 3.6" x 14.5". Stowable in lower drawer.

Powder Coated. Painted to order in any RAL color. Custom color match auto finish also available.

Standard: 1-2 Color vinyl Logos up to 20" x 20". Custom graphics and removable graphic panel options available.