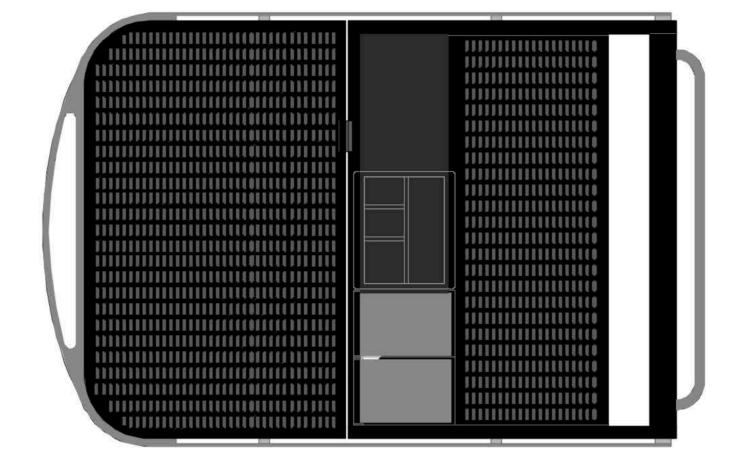

Umbrella Bracket (for client supplied umbrella)

Aircraft aluminum body & frame, Roto molded polyethylene cooler & bins

> 48 Qt. Roto molded polyethylene. Removable bottle divider. Drain. Fully insulated w/ latching sliding door.

15lb Ice Capacity (extra 15lb ice storage in cooler) Roto molded polyethylene. Fully insulated.

22 Adjustable Padded Compartments 3.6" x 3.6" x 14.5"

4 Gallon Roto molded polyethylene with bag retainer hoop. Trash can housing is also molded polyethylene.

Heavy duty 175lb full extension roller type slides. Turn latch safety mechanism prevents drawers from opening while rolling. Key lock on lower drawer.

6" Locking casters standard. Rigid type on rear and swivel type on front. Extra heavy duty indoor / outdoor. Painted Color Match wheel covers

Qty 2 Polyethylene Garnish Bins with hinged covers + napkin / tool bin.

Aluminum w/ Powder Coat finish. Stowable in lower drawer.

Roto molded polyethylene with 5 Adjustable padded compartments 9" x 3.6" x 14.5". Stowable in lower drawer.