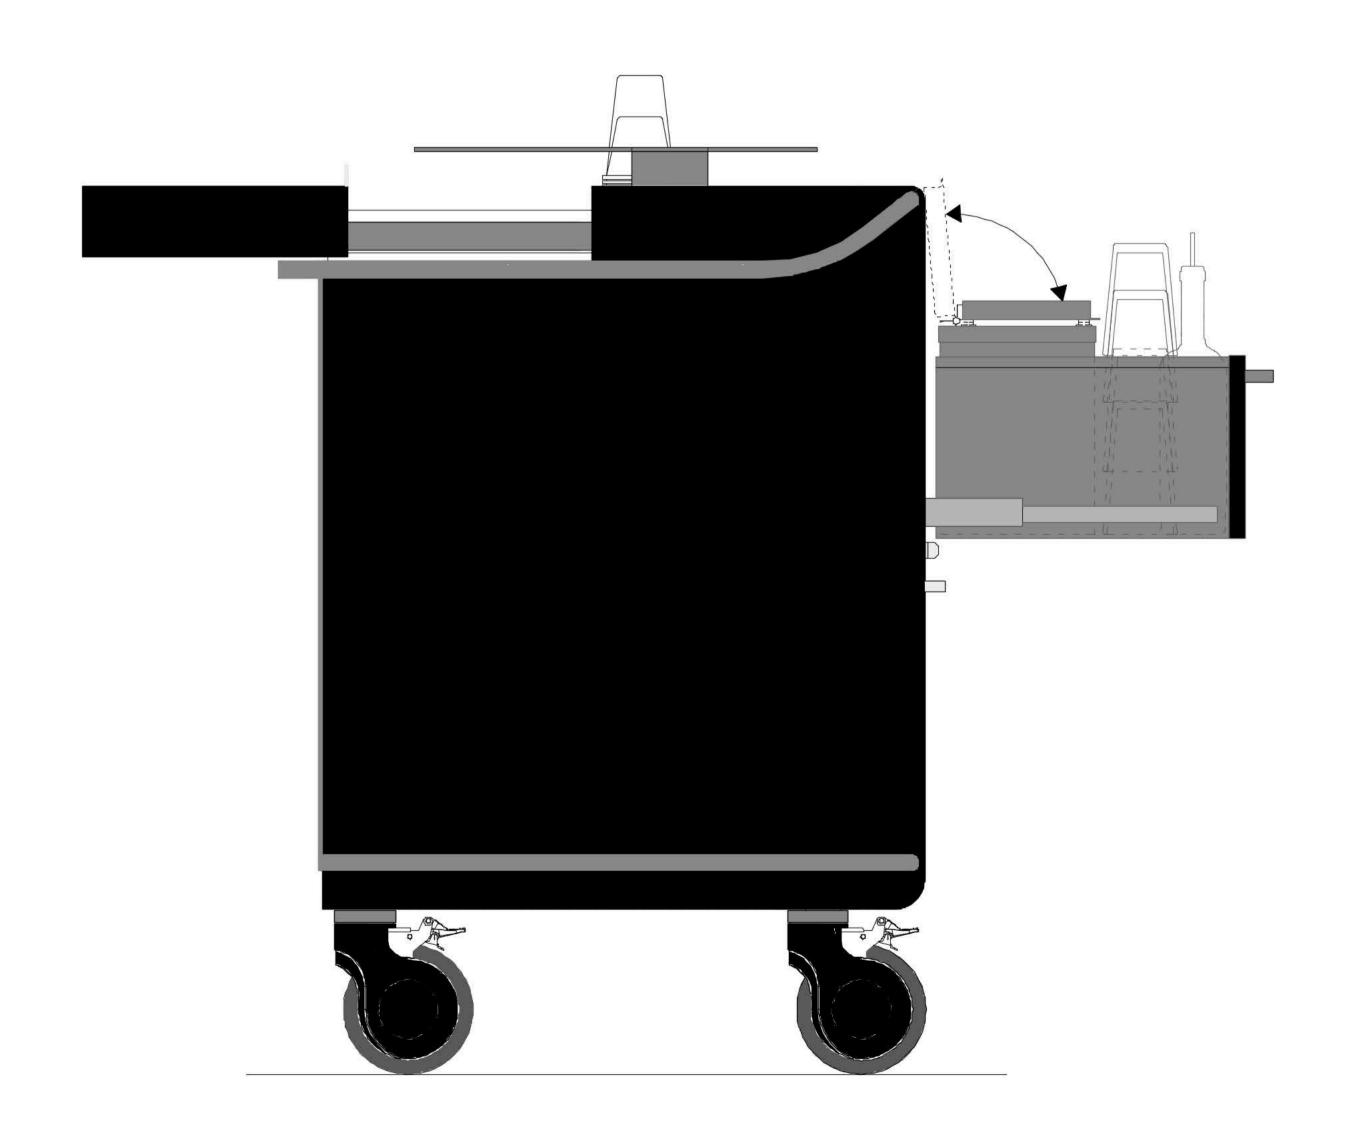

Custom Color Wheel Covers (other than silver or black)

Custom Graphic Vinyl Wrap (such as woodgrain or graphics)

Umbrella Bracket

**Primary Operation Features** 

Lower Drawer / Trash Compartment

Stationary Mode

Umbrella Bracket (for client supplied umbrella)

Aircraft aluminum body & frame, Roto molded polyethylene cooler & bins

> 48 Qt. Roto molded polyethylene. Removable bottle divider. Drain. Fully insulated w/ latching sliding door.