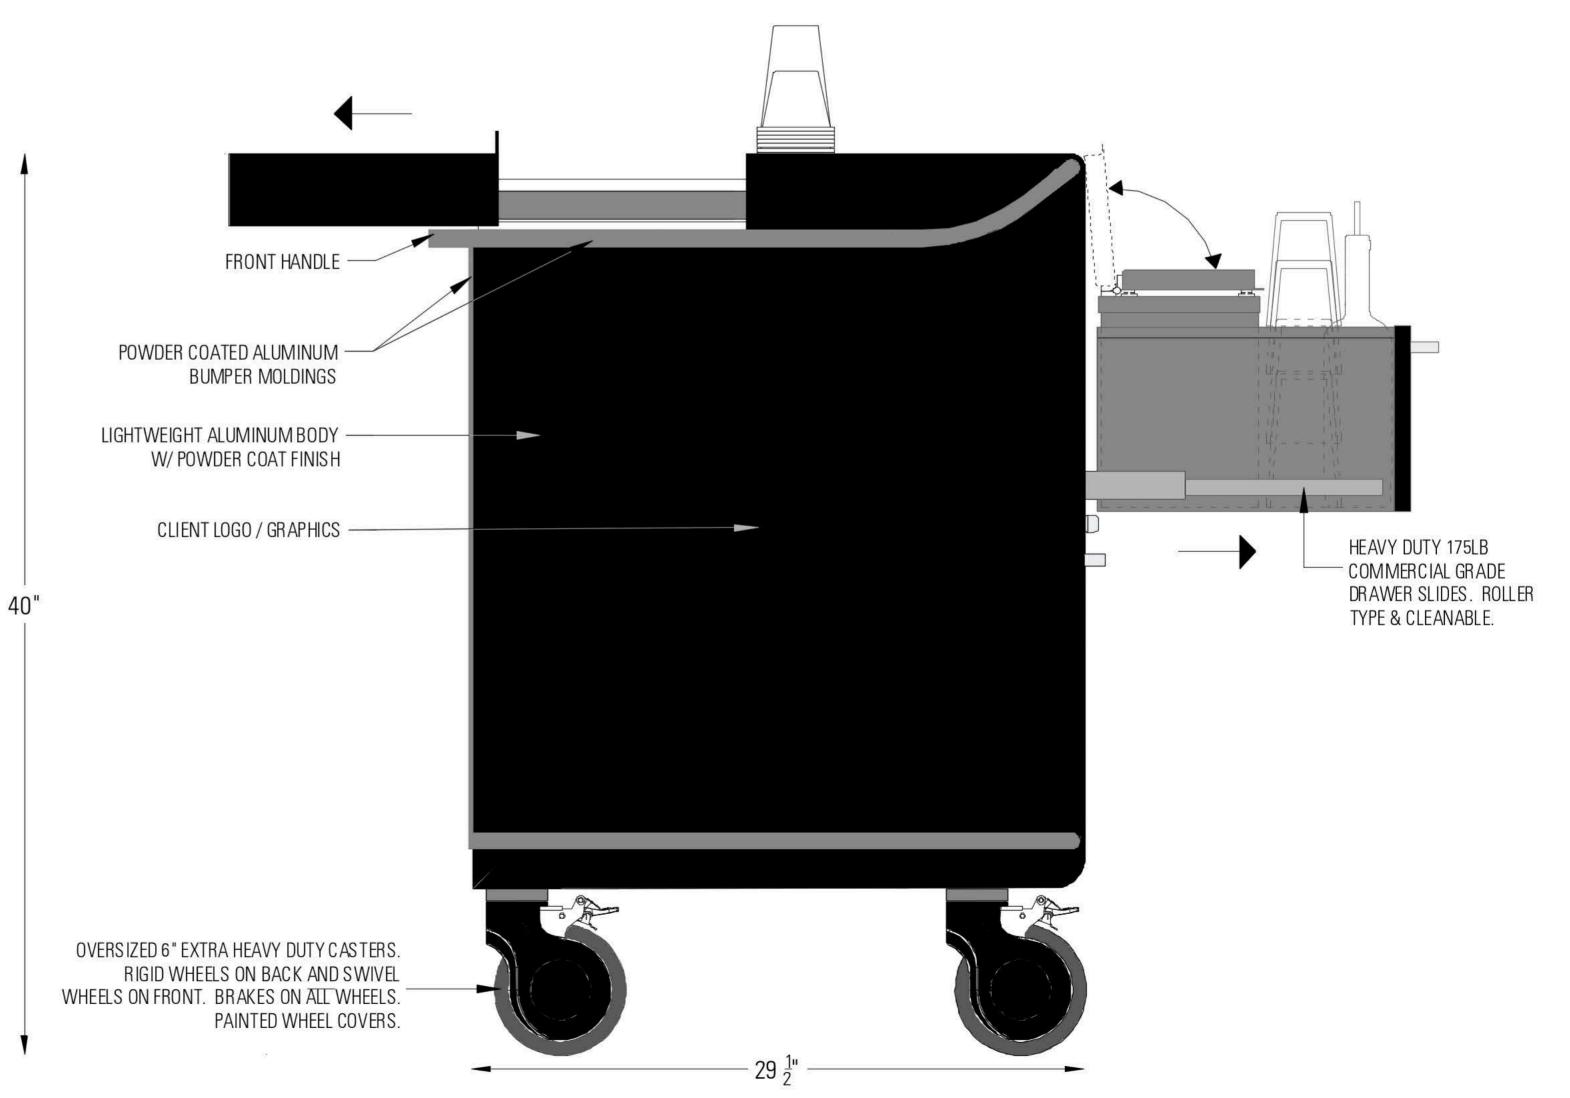

## STOCK FINISHES

Body - Powder Coat - Satin Black, Gloss White

## Moldings / Drawer Handles / Clip-on Bar

Powder Coat - Satin Black, Polished Aluminum, Polished Brass

Wheel Shrouds: Satin Black, Metalic Silver, Gloss White

## AS SHOWN:

Body: Satin Black Powder Coat

Moldings: Polished Aluminum Powder Coat

Drawer Handles: Polished Aluminum Powder Coat

Wheel Shrouds: Satin Black

Heavy duty 175lb full extension roller type slides. Turn latch safety mechanism prevents drawers from opening while rolling. Key lock on lower drawer.

6" Locking casters standard. Rigid type on rear and swivel type on front. Extra heavy duty indoor / outdoor. Painted Color Match wheel covers

Powder Coated. Painted to order in any RAL color. Custom color match auto finish also available.

Standard: 1-2 Color vinyl Logos up to 20" x 20". Custom graphics and removable graphic panel options available.

29  $\frac{1}{2}$ " Long x 20  $\frac{1}{8}$ " Wide x 40" H.

98 LBS