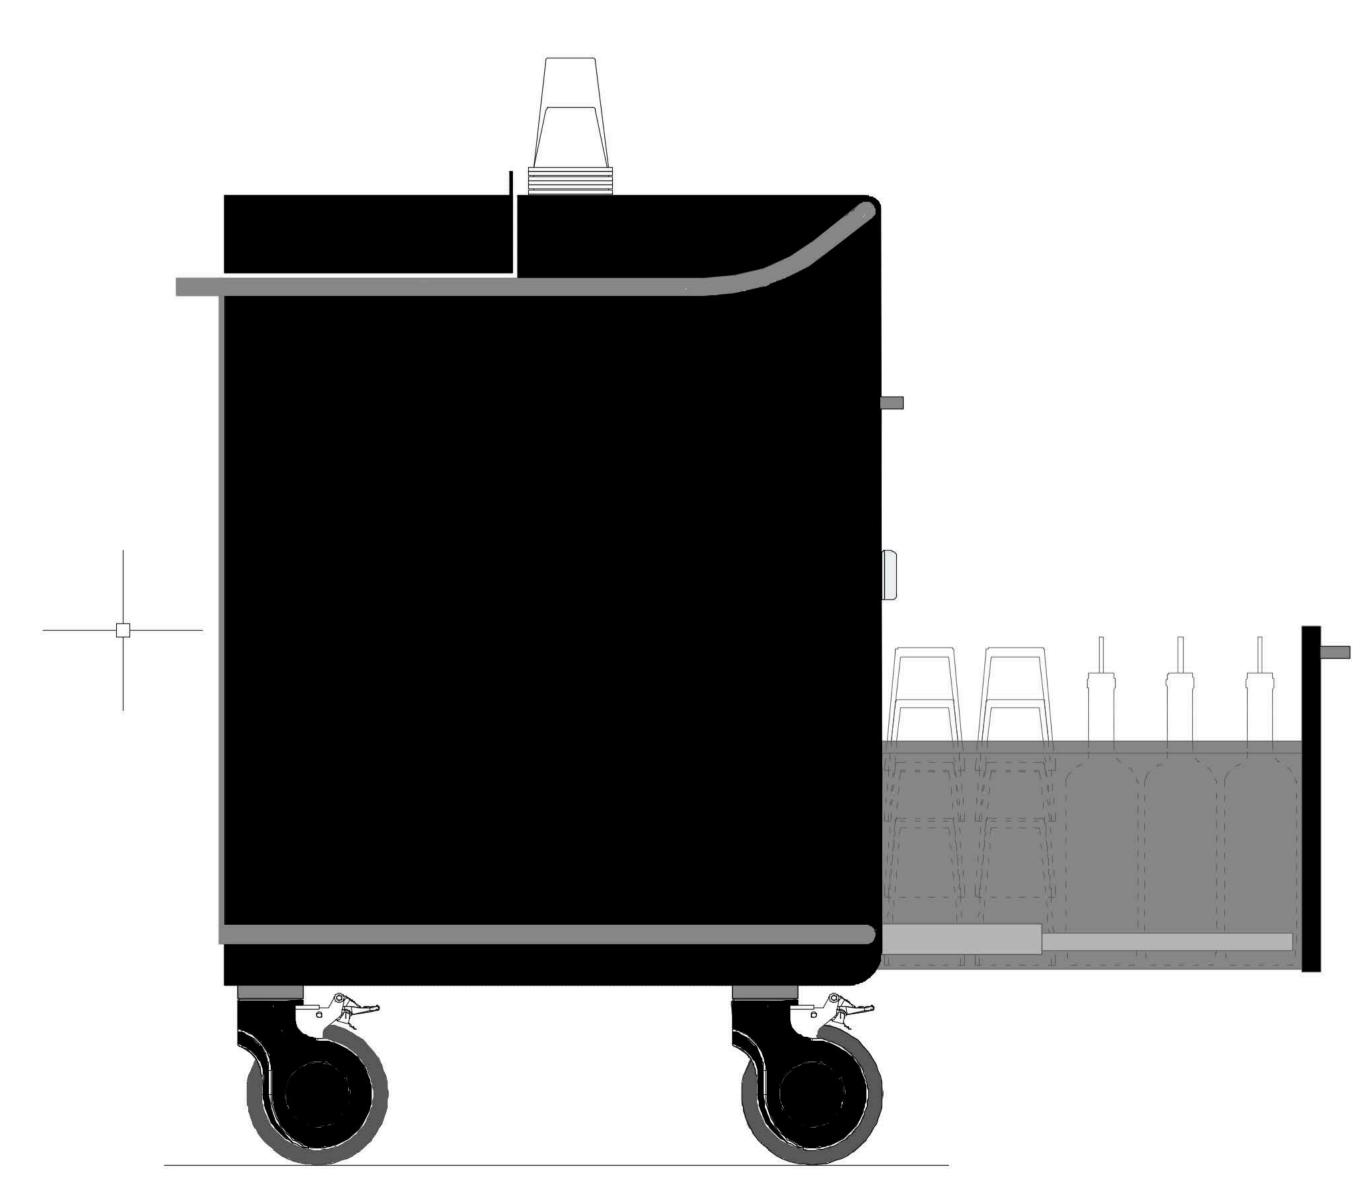

Umbrella Bracket (for client supplied umbrella)

Aircraft aluminum body & frame, Roto molded polyethylene cooler & bins

> 48 Qt. Roto molded polyethylene. Removable bottle divider. Drain. Fully insulated w/ latching sliding door.

15lb Ice Capacity (extra 15lb ice storage in cooler) Roto molded polyethylene. Fully insulated.

22 Adjustable Padded Compartments 3.6" x 3.6" x 14.5"

4 Gallon Roto molded polyethylene with bag retainer hoop. Trash can housing is also molded polyethylene.