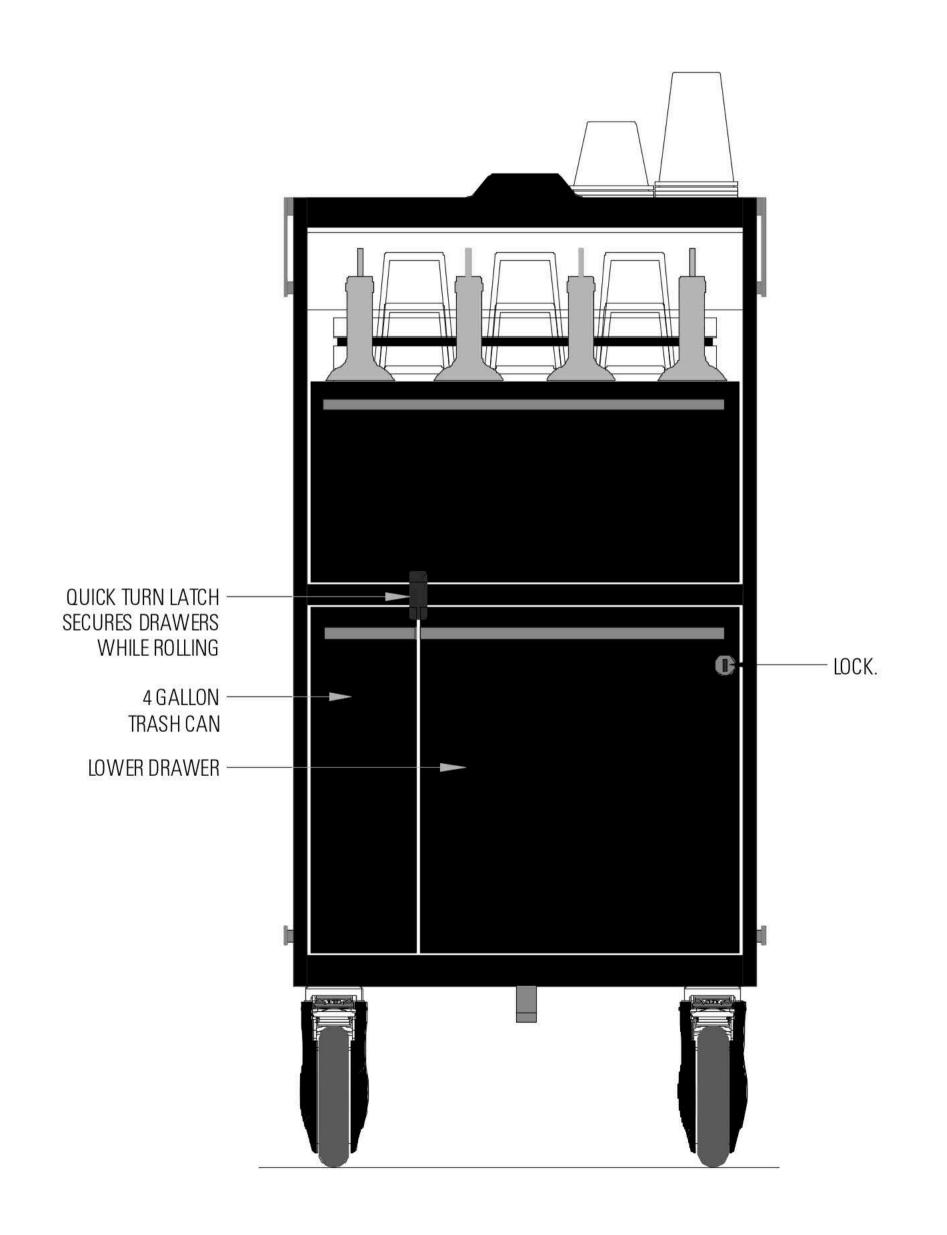

15lb Ice Capacity (extra 15lb ice storage in cooler) Roto molded polyethylene. Fully insulated.

22 Adjustable Padded Compartments 3.6" x 3.6" x 14.5"

4 Gallon Roto molded polyethylene with bag retainer hoop. Trash can housing is also molded polyethylene.

Heavy duty 175lb full extension roller type slides. Turn latch safety mechanism prevents drawers from opening while rolling. Key lock on lower drawer.

6" Locking casters standard. Rigid type on rear and swivel type on front. Extra heavy duty indoor / outdoor. Painted Color Match wheel covers