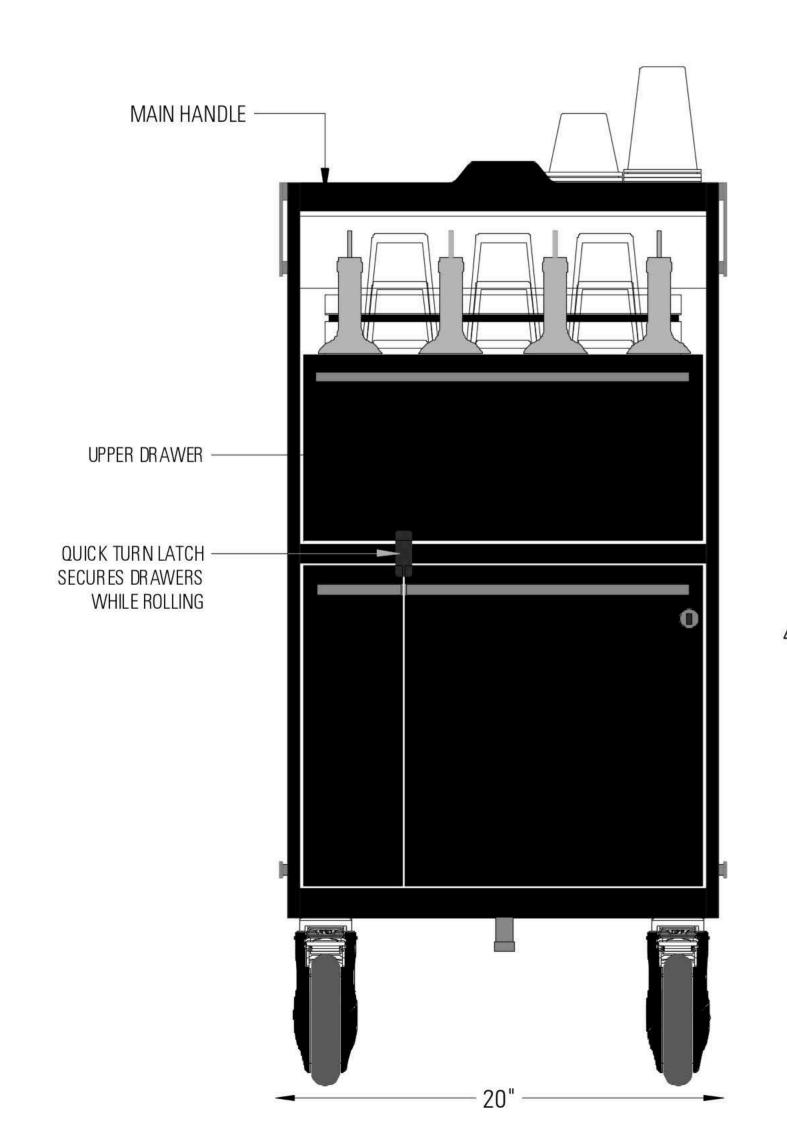

Heavy duty 175lb full extension roller type slides. Turn latch safety mechanism prevents drawers from opening while rolling. Key lock on lower drawer.

6" Locking casters standard. Rigid type on rear and swivel type on front. Extra heavy duty indoor / outdoor. Painted Color Match wheel covers

29  $\frac{1}{2}$ " Long x 20  $\frac{1}{8}$ " Wide x 40" H.

98 LBS