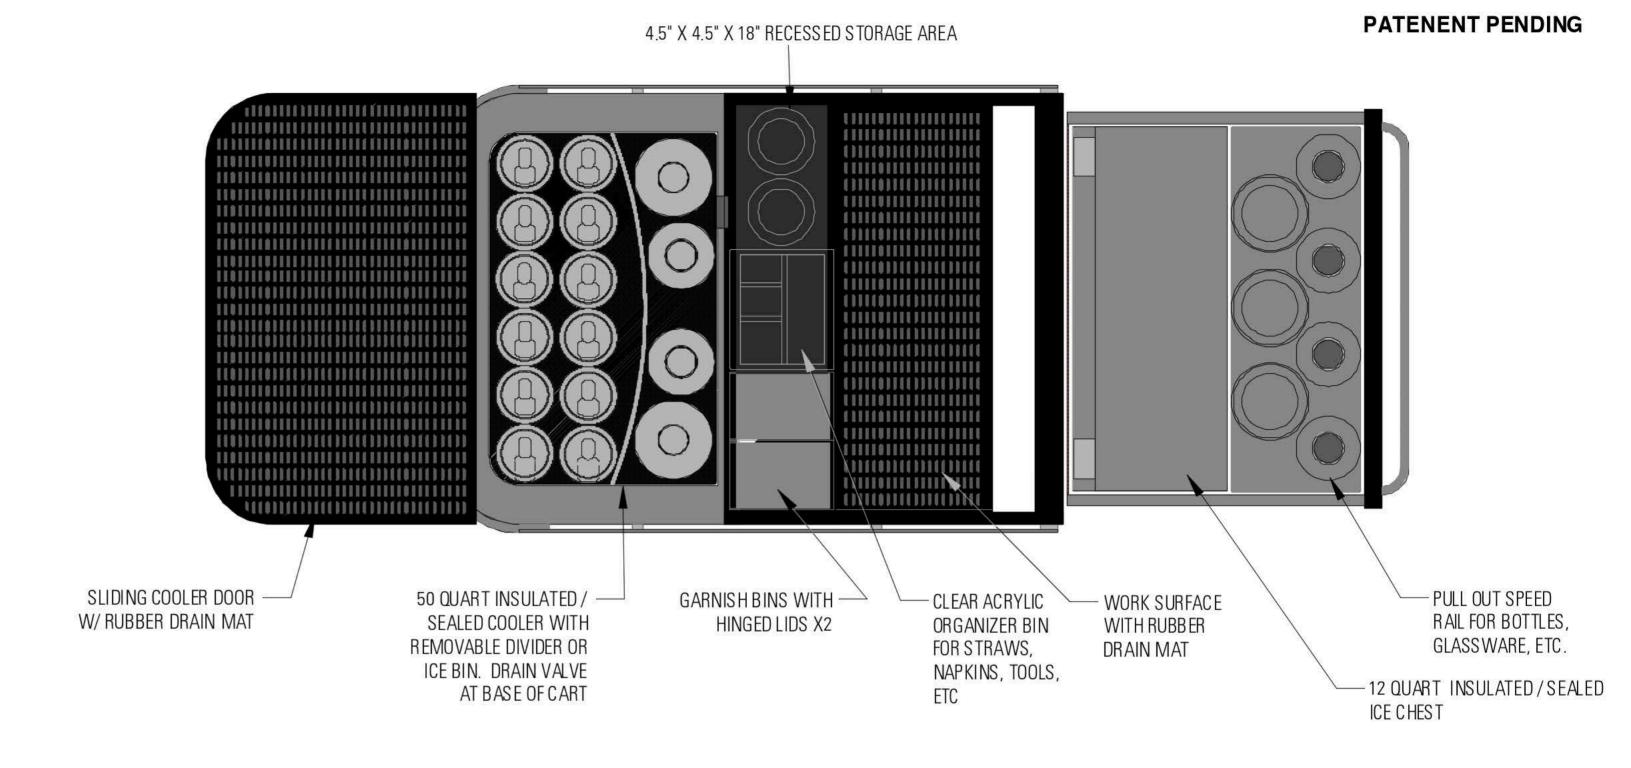

Umbrella Bracket (for client supplied umbrella)

Aircraft aluminum body & frame, Roto molded polyethylene cooler & bins

> 48 Qt. Roto molded polyethylene. Removable bottle divider. Drain. Fully insulated w/ latching sliding door.

15lb Ice Capacity (extra 15lb ice storage in cooler) Roto molded polyethylene. Fully insulated.

22 Adjustable Padded Compartments 3.6" x 3.6" x 14.5"

4 Gallon Roto molded polyethylene with bag retainer hoop. Trash can housing is also molded polyethylene.

Qty 2 Polyethylene Garnish Bins with hinged covers + napkin / tool bin.

Aluminum w/ Powder Coat finish. Stowable in lower drawer.

Roto molded polyethylene with 5 Adjustable padded compartments 9" x 3.6" x 14.5". Stowable in lower drawer.