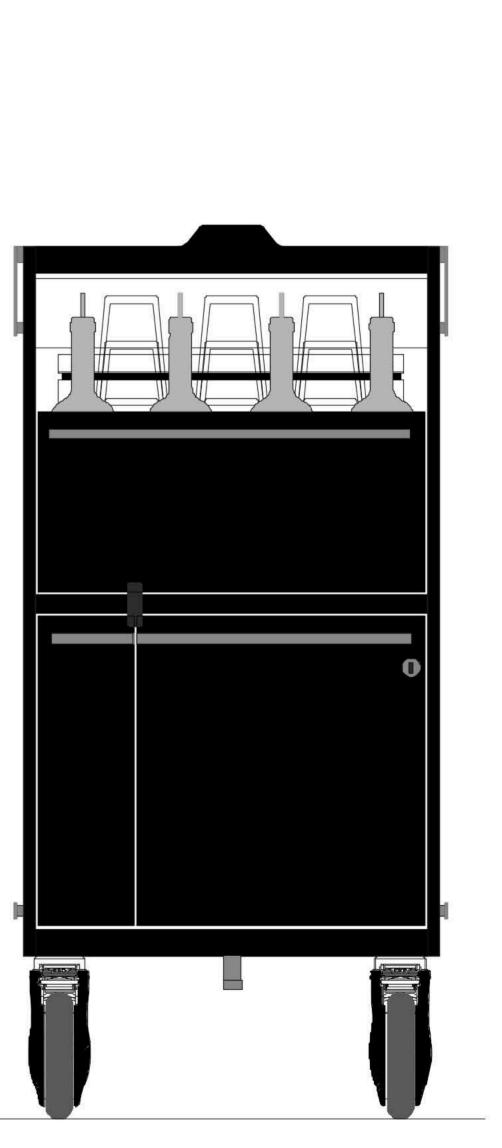

Umbrella Bracket (for client supplied umbrella)

Aircraft aluminum body & frame, Roto molded polyethylene cooler & bins

> 48 Qt. Roto molded polyethylene. Removable bottle divider. Drain. Fully insulated w/ latching sliding door.

15lb Ice Capacity (extra 15lb ice storage in cooler) Roto molded polyethylene. Fully insulated.

22 Adjustable Padded Compartments 3.6" x 3.6" x 14.5"

4 Gallon Roto molded polyethylene with bag retainer hoop. Trash can housing is also molded polyethylene.

Qty 2 Polyethylene Garnish Bins with hinged covers + napkin / tool bin.

Aluminum w/ Powder Coat finish. Stowable in lower drawer.

Roto molded polyethylene with 5 Adjustable padded compartments 9" x 3.6" x 14.5". Stowable in lower drawer.