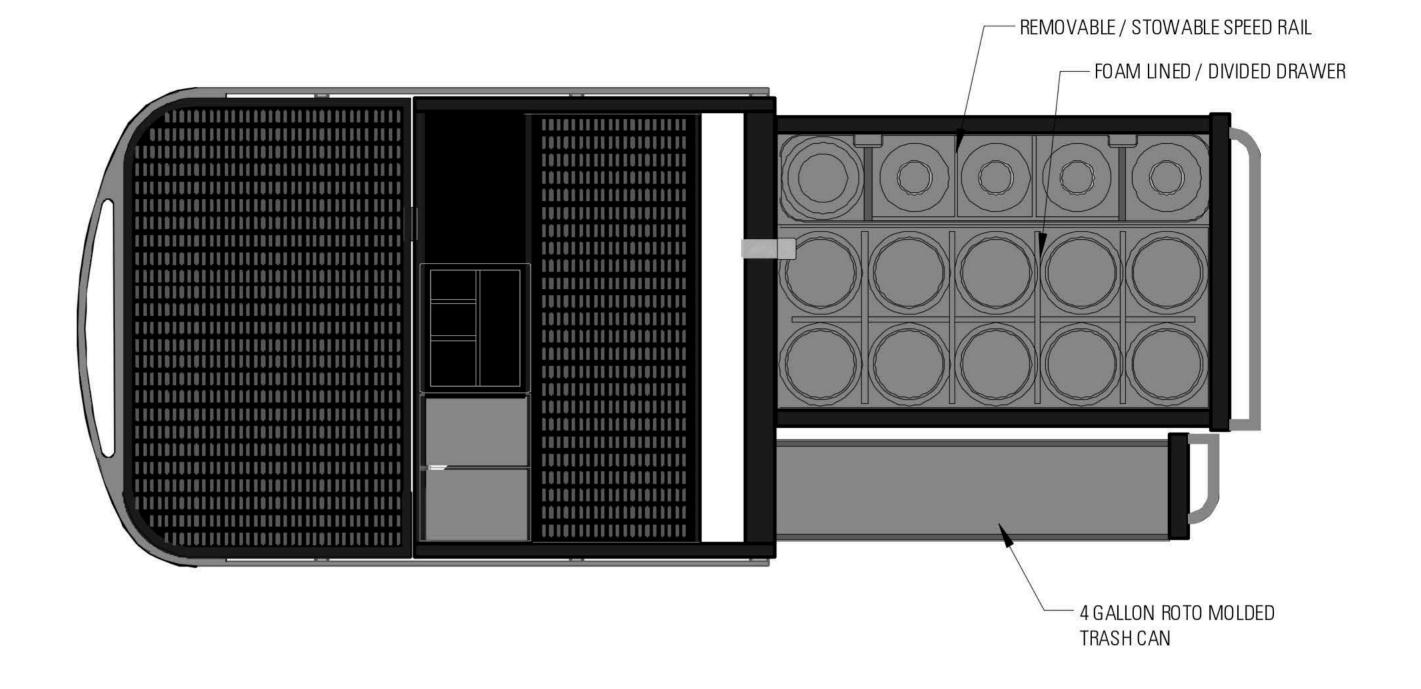

ICE CHEST

15lb Ice Capacity (extra 15lb ice storage in cooler) Roto molded polyethylene. Fully insulated.

STORAGE

22 Adjustable Padded Compartments 3.6" x 3.6" x 14.5"

TRASH CAN

4 Gallon Roto molded polyethylene with bag retainer hoop. Trash can housing is also molded polyethylene.

MISC. BINS

Qty 2 Garnish Bins with hinged covers + napkin / tool bin.

BAR

Aluminum w/ Powder Coat finish. Stowable in lower drawer.

SPEED RAIL

Roto molded polyethylene with 5 Adjustable padded compartments 9" x 3.6" x 14.5". Stowable in lower drawer.