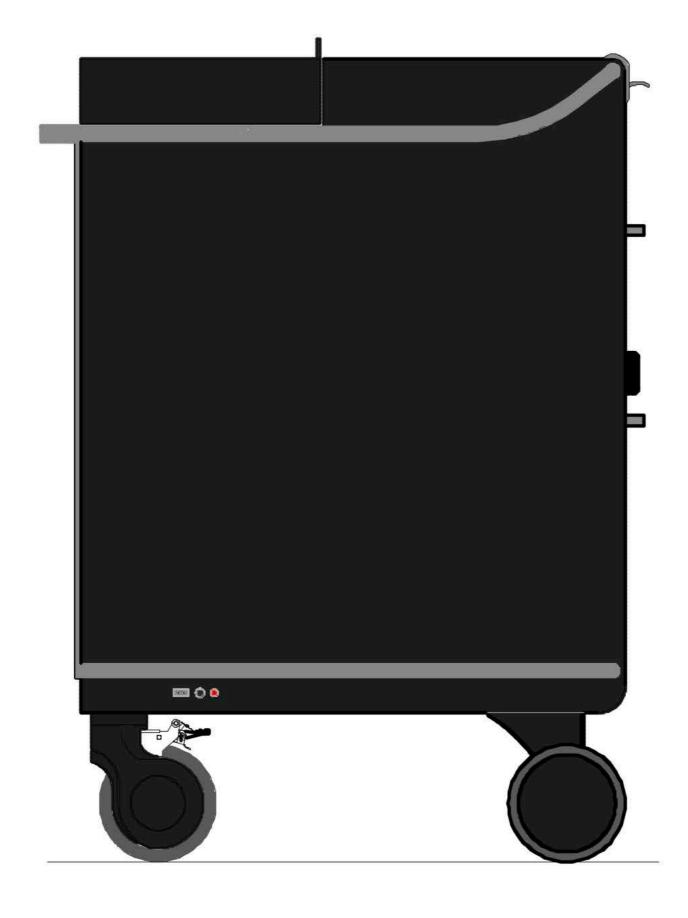

Custom Color Wheel Covers (other than silver or black)

Custom Graphic Vinyl Wrap (such as woodgrain or graphics)

THUMB ACTIVATED

MOTOR THROTTLE

4.5" X 4.5" X 18" RECESSED STORAGE AREA

Lower Storage Features

**DRAWER SLIDES** 

& LOCK

Heavy duty 175lb full extension roller type slides. Turn latch safety mechanism prevents drawers from opening while rolling. Key lock on lower drawer.

**CASTERS** 

6" Locking casters standard. Rigid type on rear and swivel type on front. Extra heavy duty indoor / outdoor. Painted Color Match wheel covers

**DIMENSIONS** 

29 ½" Long x 20 ½" Wide x 40" H.

**TOTAL WEIGHT** 

130

WHEELS / MOTORS

**SOLID RUBBER - DUAL 250 WATT BRUSHLESS HUB MOTORS** 

**THROTTLE** 

SPRING LOADED THUMB LEVER