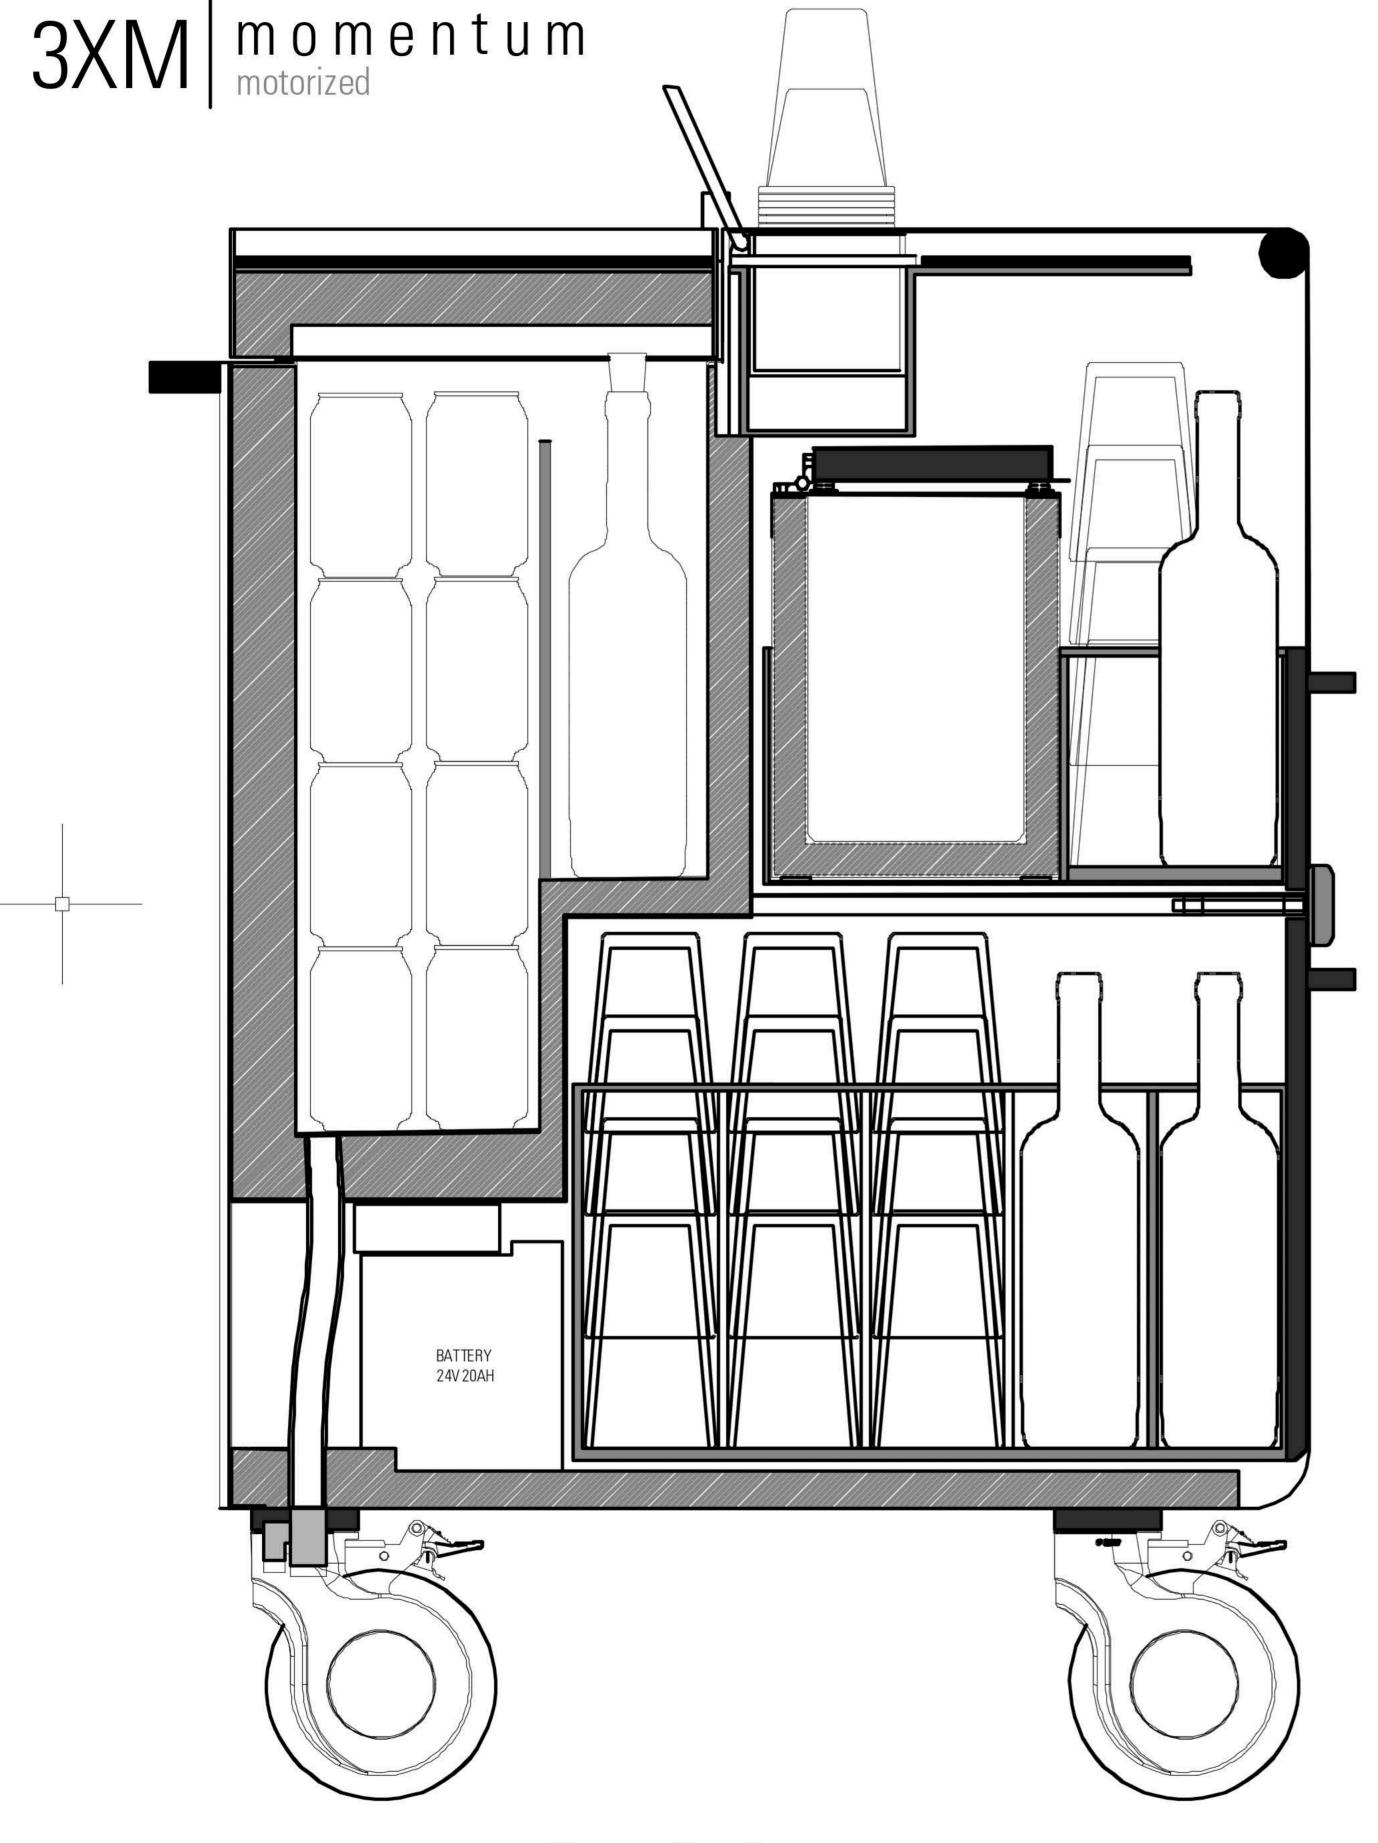

## SPECIFICATIONS

CONSTRUCTION

Aircraft aluminum body & frame, Roto molded polyethylene cooler & bins

COOLER

48 Qt. Roto molded polyethylene. Removable bottle divider. Drain. Fully insulated w/ latching sliding door.

ICE CHEST

15lb Ice Capacity (extra 15lb ice storage in cooler) Roto molded polyethylene. Fully insulated.

STORAGE

22 Adjustable Padded Compartments 3.6" x 3.6" x 14.5"

TRASH CAN

4 Gallon Roto molded polyethylene with bag retainer hoop. Trash can housing is also molded polyethylene.

**DRAWER SLIDES** 

& LOCK

Heavy duty 175lb full extension roller type slides. Turn latch safety mechanism prevents drawers from opening while rolling. Key lock on lower drawer.

**CASTERS** 

6" Locking casters standard. Rigid type on rear and swivel type on front. Extra heavy duty indoor / outdoor. Painted Color Match wheel covers

MISC. BINS

Qty 2 Garnish Bins with hinged covers + napkin / tool bin.

BAR

Aluminum w/ Powder Coat finish. Stowable in lower drawer.

SPEED RAIL

Roto molded polyethylene with 5 Adjustable padded compartments 9" x 3.6" x 14.5". Stowable in lower drawer.

**BATTERY** 

24V 20AH Lithium LiFePO4

**CHARGE TIME** 

2 HOURS

**RUN TIME (STOCKED)** 

**8 HOURS CONTINUOUS**