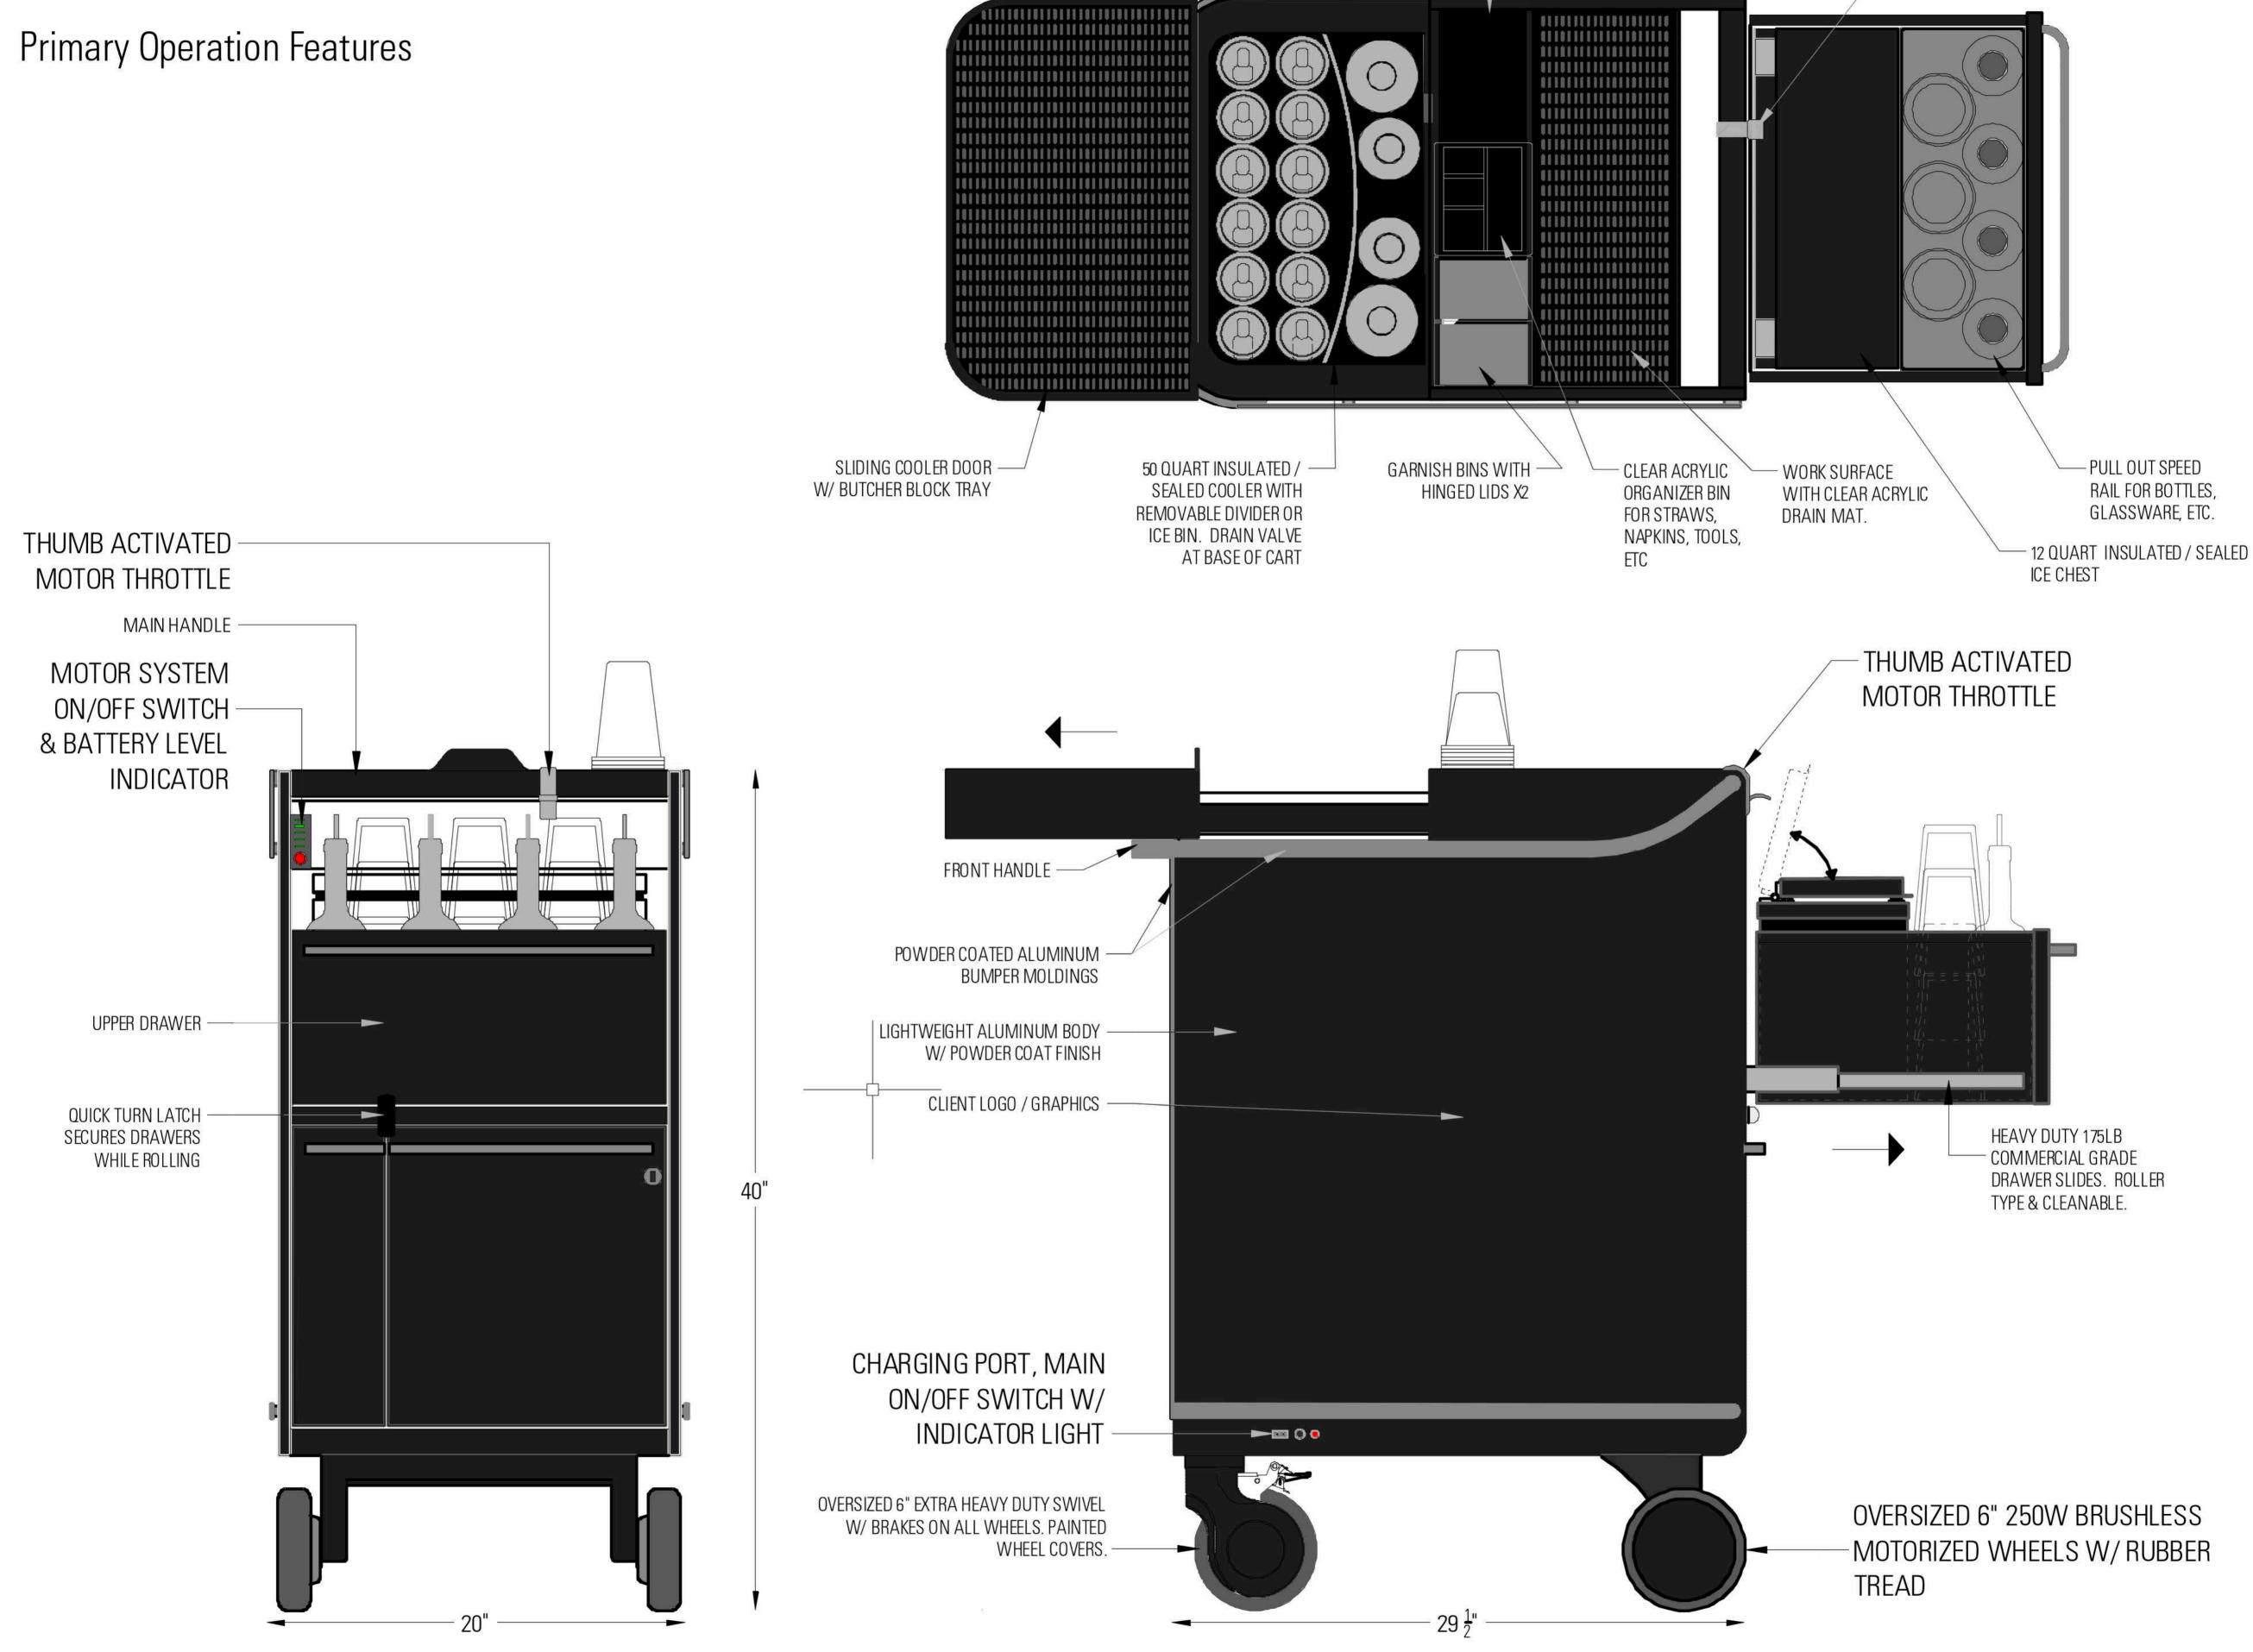

Custom Color Wheel Covers (other than silver or black)

Custom Graphic Vinyl Wrap (such as woodgrain or graphics)

THUMB ACTIVATED

MOTOR THROTTLE

4.5" X 4.5" X 18" RECESSED STORAGE AREA

Lower Storage Features

## SPECIFICATIONS

CONSTRUCTION

Aircraft aluminum body & frame, Roto molded polyethylene cooler & bins

COOLER

48 Qt. Roto molded polyethylene. Removable bottle divider. Drain. Fully insulated w/ latching sliding door.

ICE CHEST

15lb Ice Capacity (extra 15lb ice storage in cooler) Roto molded polyethylene. Fully insulated.

STORAGE

22 Adjustable Padded Compartments 3.6" x 3.6" x 14.5"

TRASH CAN

4 Gallon Roto molded polyethylene with bag retainer hoop. Trash can housing is also molded polyethylene.

**DRAWER SLIDES** 

& LOCK

Heavy duty 175lb full extension roller type slides. Turn latch safety mechanism prevents drawers from opening while rolling. Key lock on lower drawer.

**CASTERS** 

6" Locking casters standard. Rigid type on rear and swivel type on front. Extra heavy duty indoor / outdoor. Painted Color Match wheel covers

MISC. BINS

Qty 2 Garnish Bins with hinged covers + napkin / tool bin.

BAR

Aluminum w/ Powder Coat finish. Stowable in lower drawer.

SPEED RAIL

Roto molded polyethylene with 5 Adjustable padded compartments 9" x 3.6" x 14.5". Stowable in lower drawer.

**FINISH** 

Powder Coated. Painted to order in any RAL color. Custom color match auto finish also available.

**GRAPHICS** 

Standard: 1-2 Color vinyl Logos up to 20" x 20". Custom graphics and removable graphic panel options available.

**DIMENSIONS** 

29 ½" Long x 20 ½" Wide x 40" H.

**TOTAL WEIGHT** 

130

WHEELS / MOTORS

**SOLID RUBBER - DUAL 250 WATT BRUSHLESS HUB MOTORS** 

**THROTTLE** 

SPRING LOADED THUMB LEVER

**BATTERY** 

24V 20AH Lithium LiFePO4

**CHARGE TIME** 

2 HOURS

**RUN TIME (STOCKED)** 

**8 HOURS CONTINUOUS**