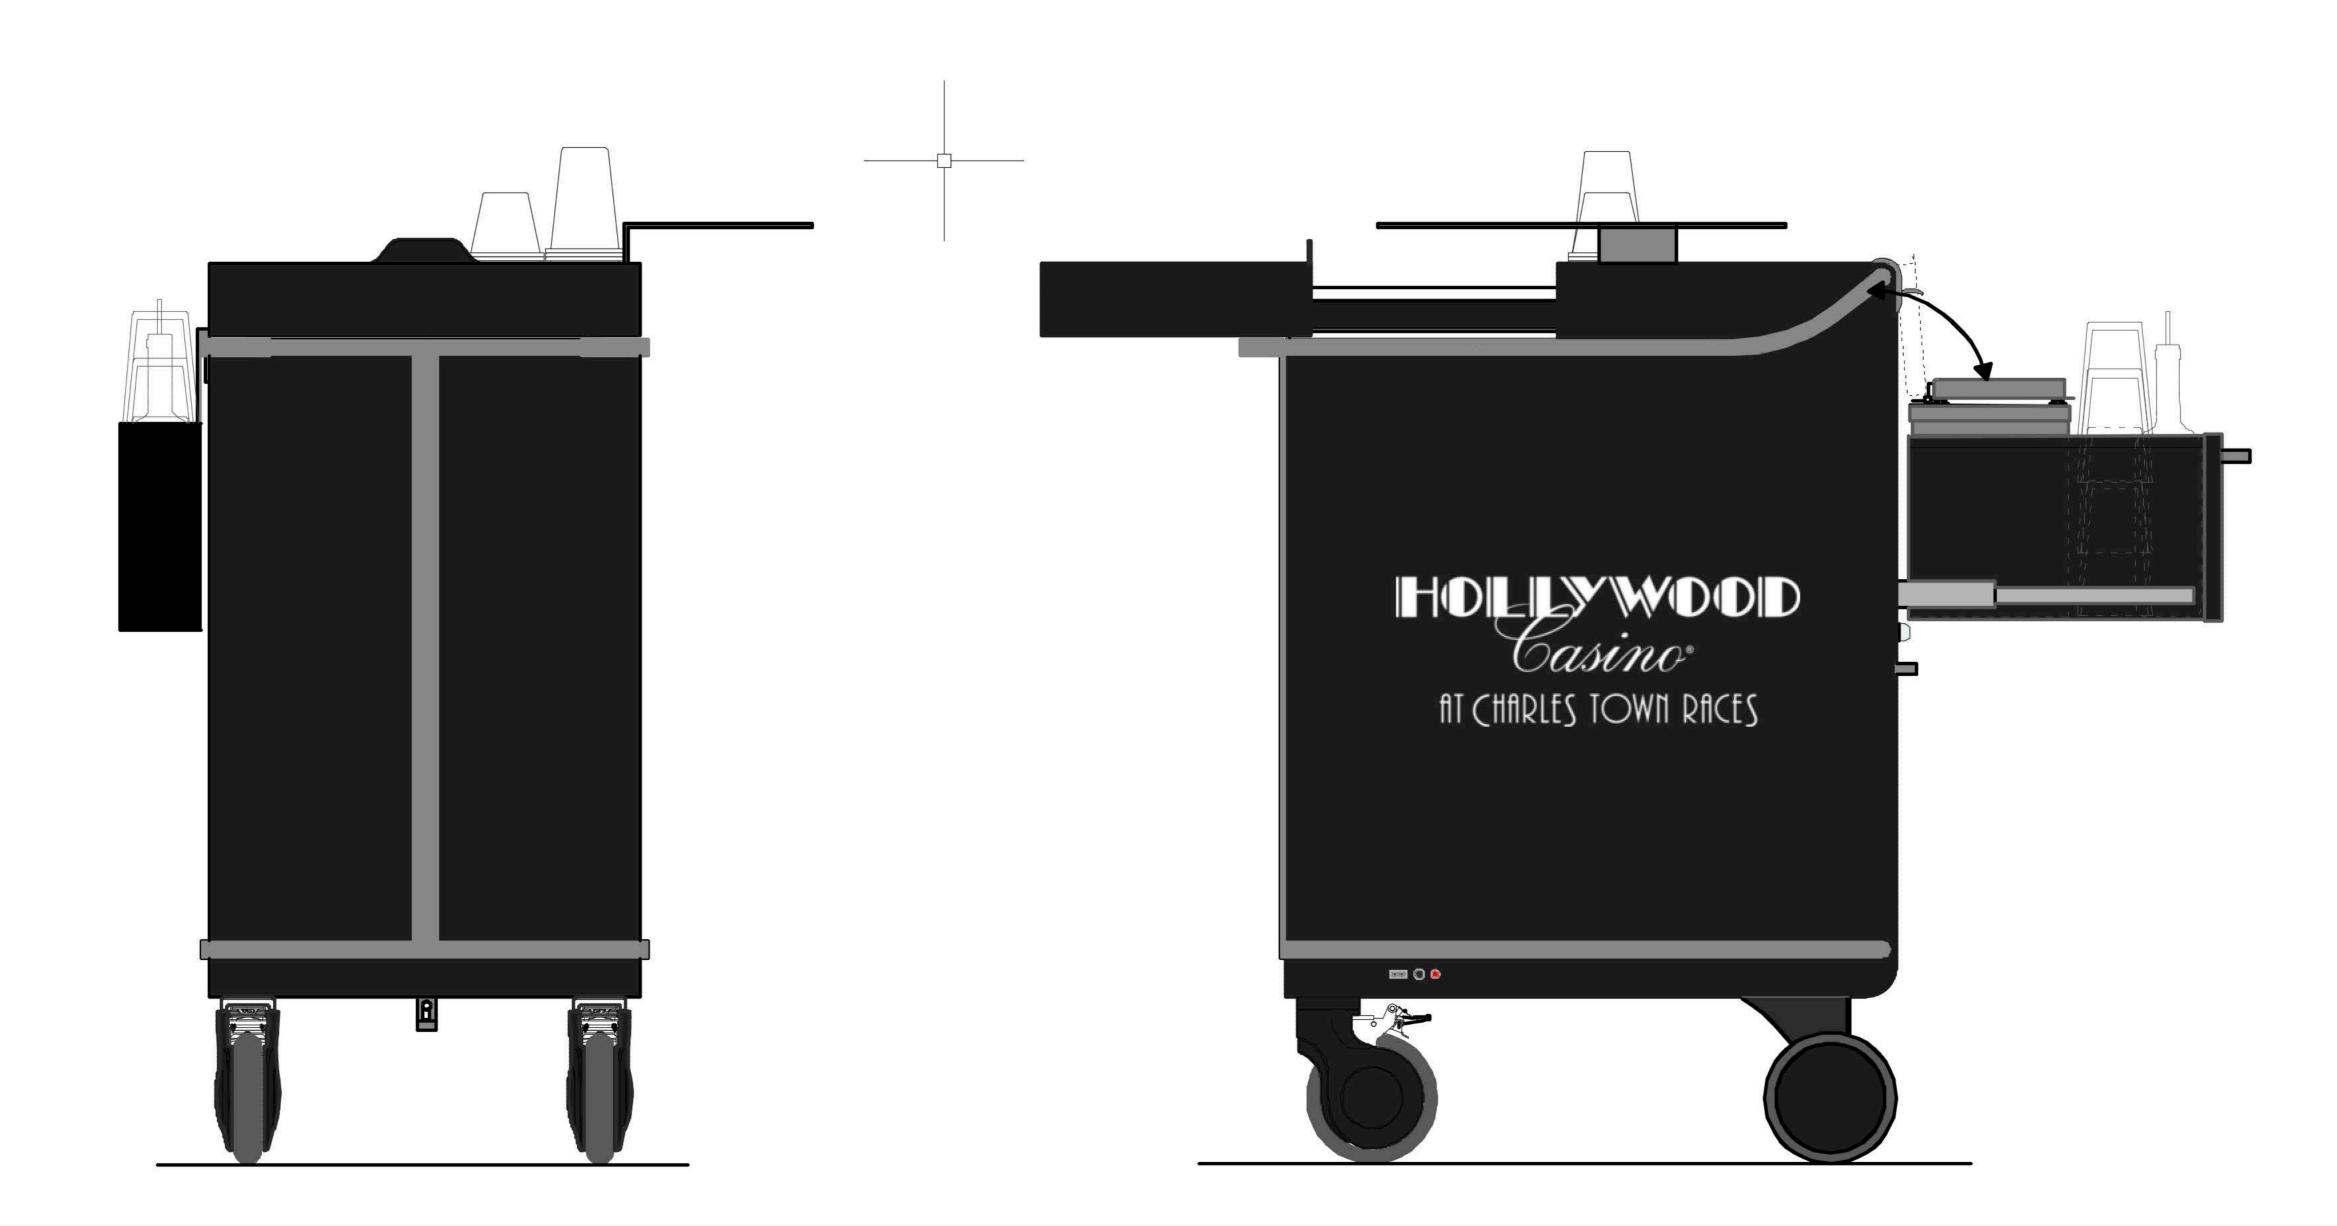

**FINISH** 

Powder Coated. Painted to order in any RAL color. Custom color match auto finish also available.

**GRAPHICS** 

Standard: 1-2 Color vinyl Logos up to 20" x 20". Custom graphics and removable graphic panel options available.

**DIMENSIONS** 

29 ½" Long x 20 ½" Wide x 40" H.

**TOTAL WEIGHT** 

130

WHEELS / MOTORS

**SOLID RUBBER - DUAL 250 WATT BRUSHLESS HUB MOTORS** 

**THROTTLE** 

SPRING LOADED THUMB LEVER