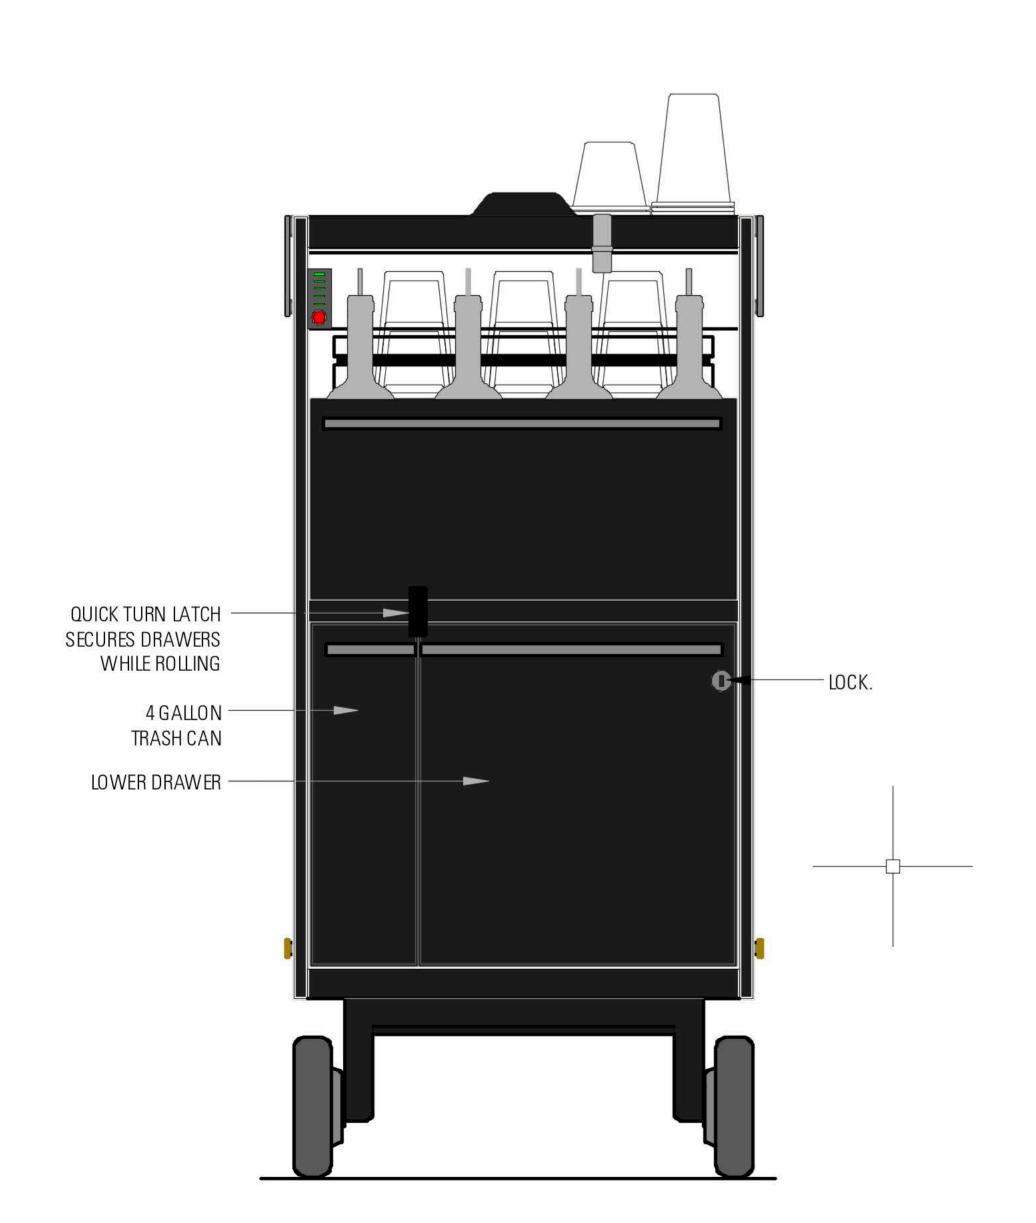

ICE CHEST

15lb Ice Capacity (extra 15lb ice storage in cooler) Roto molded polyethylene. Fully insulated.

STORAGE

22 Adjustable Padded Compartments 3.6" x 3.6" x 14.5"

TRASH CAN

4 Gallon Roto molded polyethylene with bag retainer hoop. Trash can housing is also molded polyethylene.

**DRAWER SLIDES** 

& LOCK

Heavy duty 175lb full extension roller type slides. Turn latch safety mechanism prevents drawers from opening while rolling. Key lock on lower drawer.

**CASTERS** 

6" Locking casters standard. Rigid type on rear and swivel type on front. Extra heavy duty indoor / outdoor. Painted Color Match wheel covers

MISC. BINS

Qty 2 Garnish Bins with hinged covers + napkin / tool bin.

BAR

Aluminum w/ Powder Coat finish. Stowable in lower drawer.

SPEED RAIL

Roto molded polyethylene with 5 Adjustable padded compartments 9" x 3.6" x 14.5". Stowable in lower drawer.