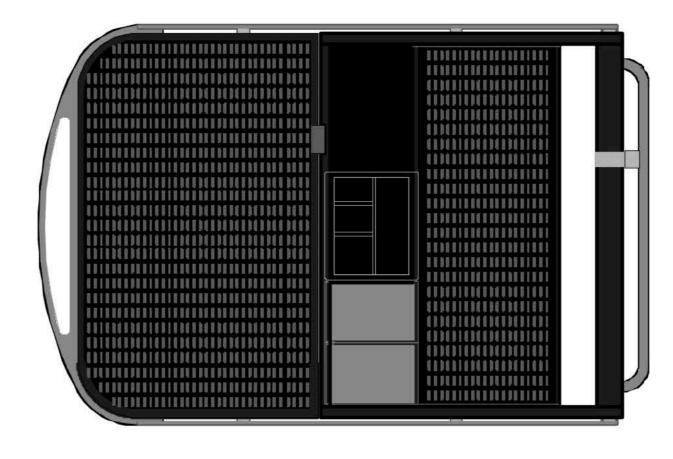

## SPECIFICATIONS

CONSTRUCTION

Aircraft aluminum body & frame, Roto molded polyethylene cooler & bins

COOLER

48 Qt. Roto molded polyethylene. Removable bottle divider. Drain. Fully insulated w/ latching sliding door.

ICE CHEST

15lb Ice Capacity (extra 15lb ice storage in cooler) Roto molded polyethylene. Fully insulated.

STORAGE

22 Adjustable Padded Compartments 3.6" x 3.6" x 14.5"

TRASH CAN

4 Gallon Roto molded polyethylene with bag retainer hoop. Trash can housing is also molded polyethylene.

MISC. BINS

Qty 2 Garnish Bins with hinged covers + napkin / tool bin.

BAR

Aluminum w/ Powder Coat finish. Stowable in lower drawer.

SPEED RAIL

Roto molded polyethylene with 5 Adjustable padded compartments 9" x 3.6" x 14.5". Stowable in lower drawer.