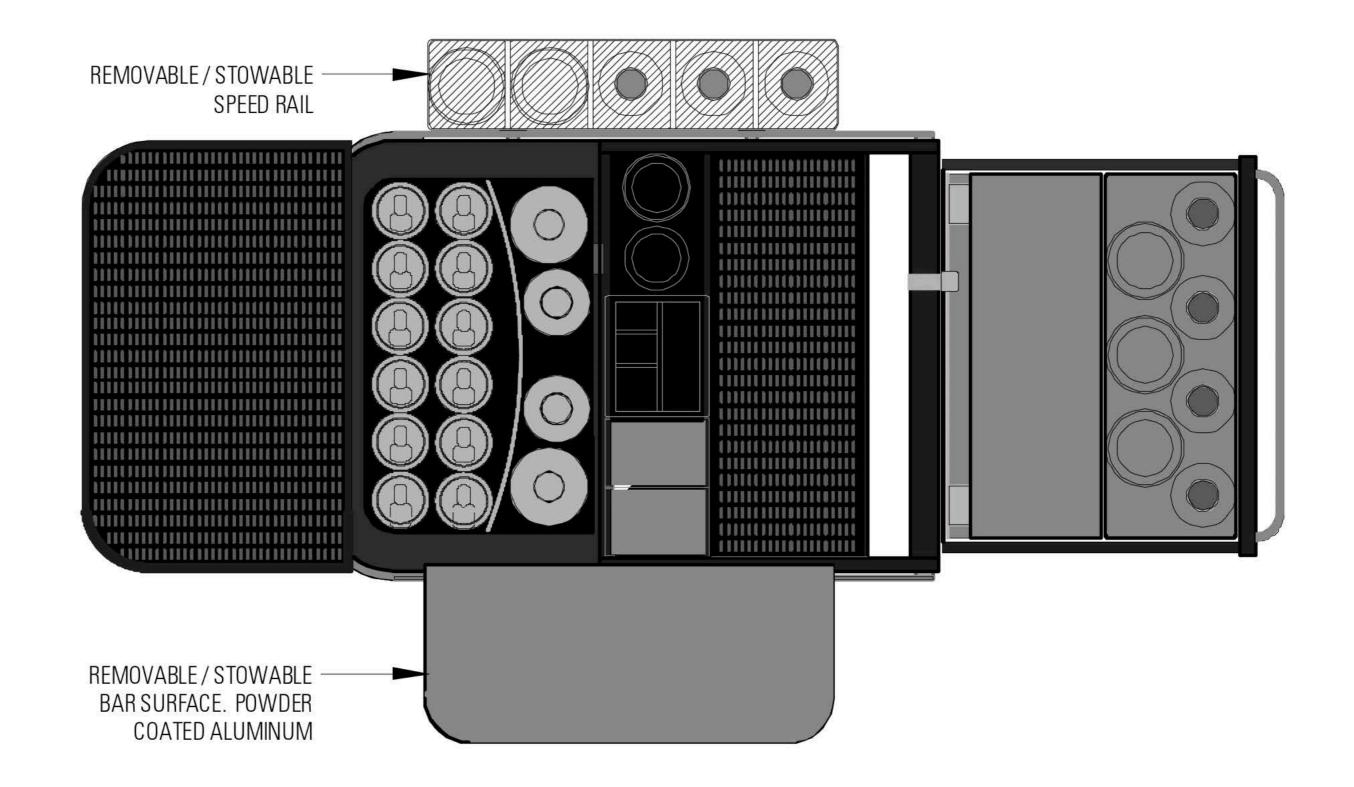

## **OPTIONS AVAILABLE:**

Stationary Serving Package (Removable Bar Surface, Speed-rail)

Custom Logos (dual sides)

Custom Body Color (other than black or white)

Custom Trim Color (other than gold, silver, or black)

Custom Color Wheel Covers (other than silver or black)

Custom Graphic Vinyl Wrap (such as woodgrain or graphics)

THUMB ACTIVATED

MOTOR THROTTLE

4.5" X 4.5" X 18" RECESSED STORAGE AREA

Lower Storage Features

Stationary Configuration

MISC. BINS

Qty 2 Garnish Bins with hinged covers + napkin / tool bin.

BAR

Aluminum w/ Powder Coat finish. Stowable in lower drawer.

SPEED RAIL

Roto molded polyethylene with 5 Adjustable padded compartments 9" x 3.6" x 14.5". Stowable in lower drawer.